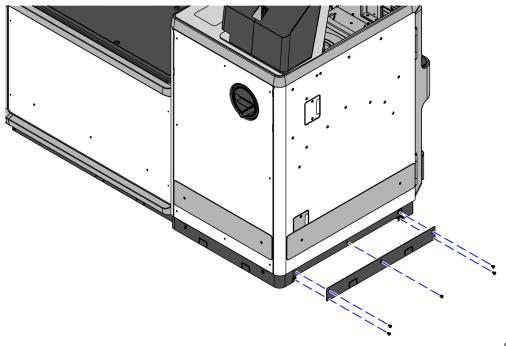

Back

CCP-80325

2. Attach the Side Skirt using five screws (5) screws, as shown in the image below.

CCP-80330

3. Attach the Bagwell End Skirt to the Bagwell using three (3) screws, as shown in the image below.

4. Attach two (2) 1-Bag Bagwell Skirts to the Bagwell using four (4) screws for each skirt, as shown in the image below.

CCP-80332