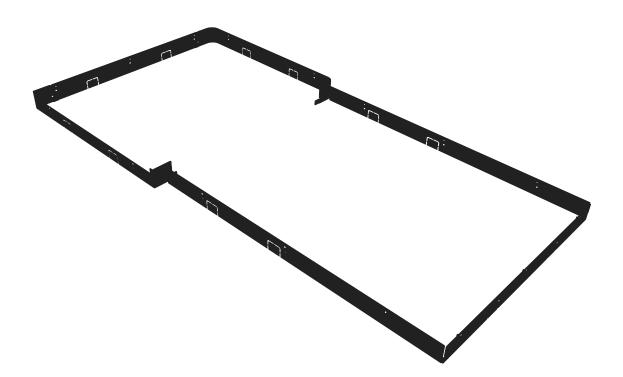

### **Kit Contents**

CCP-80321

| Part Number | Description                    |
|-------------|--------------------------------|
| 497-0531045 | 2-Bag Bagwell Skirt Kit        |
| 497-0502845 | Skirt - 2-BagBagwellR6 (2 pcs) |
| 497-0502854 | Skirt - Bagwell End R6         |
| 497-0504564 | Front Skirt                    |
| 497-0504565 | Back Skirt                     |
| 497-0504566 | Side Skirt                     |
|             |                                |

| Part | Number      | Description                                                       |
|------|-------------|-------------------------------------------------------------------|
|      | 006-8623181 | Screw - M5 X 0.8, 8mm, Machine, Pan Head,<br>Black Oxide (20 pcs) |
| *    | 497-0423108 | Kit Instructions (Reference Sheet)                                |