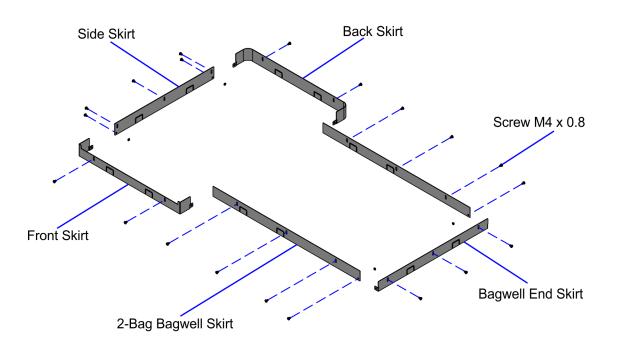

### **Kit Contents**

CCP-80321

| Part Number | Description                    |
|-------------|--------------------------------|
| 497-0531045 | 2-Bag Bagwell Skirt Kit        |
| 497-0502845 | Skirt - 2-BagBagwellR6 (2 pcs) |
| 497-0502854 | Skirt - Bagwell End R6         |
| 497-0504564 | Front Skirt                    |
| 497-0504565 | Back Skirt                     |
| 497-0504566 | Side Skirt                     |
|             |                                |

| Part | Number      | Description                                                       |
|------|-------------|-------------------------------------------------------------------|
|      | 006-8623181 | Screw - M5 X 0.8, 8mm, Machine, Pan Head,<br>Black Oxide (20 pcs) |
| *    | 497-0423108 | Kit Instructions (Reference Sheet)                                |

#### Installation Procedure

To install the 2-Bag Bagwell Skirt, follow these steps:

Front

1. Attach the Front and Back Skirts to the unit using two (2) screws for each skirt, as shown in the image below.

Back

CCP-80325

2. Attach the Side Skirt using five screws (5) screws, as shown in the image below.

CCP-80330

3. Attach the Bagwell End Skirt to the Bagwell using three (3) screws, as shown in the image below.

4. Attach two (2) 1-Bag Bagwell Skirts to the Bagwell using four (4) screws for each skirt, as shown in the image below.

CCP-80332