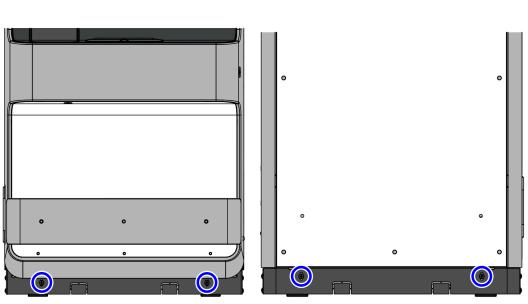

Back

CCP-80325

2. Attach the Side Skirt using five screws (5) screws, as shown in the image below.

CCP-80330

3. Attach the Bagwell End Skirt to the Bagwell using three (3) screws, as shown in the image below.