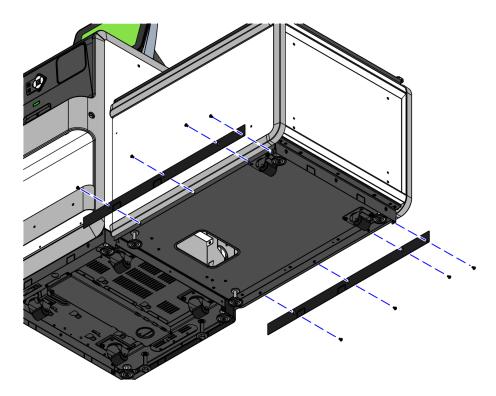

4. Attach two (2) 1-Bag Bagwell Skirts to the Bagwell using four (4) screws for each skirt, as shown in the image below.

CCP-80332