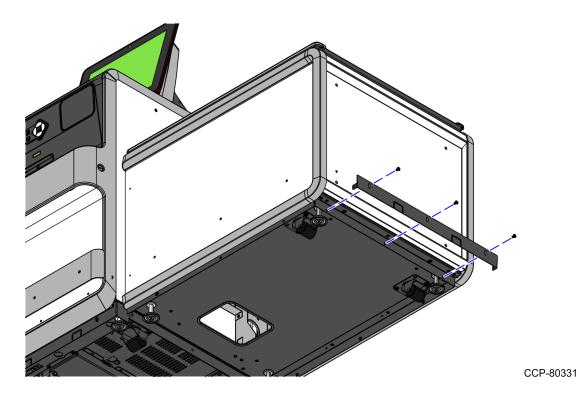

Back

CCP-80325

2. Attach the Side Skirt using five screws (5) screws, as shown in the image below.

CCP-80330

3. Attach the Bagwell End Skirt to the Bagwell using three (3) screws, as shown in the image below.