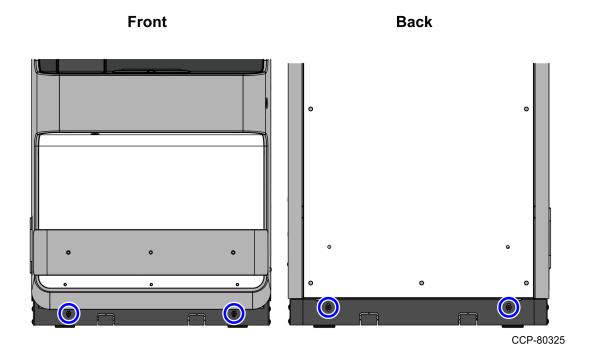

### Installation Procedure

To install the 1-Bag Bagwell Skirt, follow these steps:

1. Attach the Front and Back Skirts to the unit using two (2) screws for each skirt, as shown in the image below.

1-Bag Bagwell Skirt 3