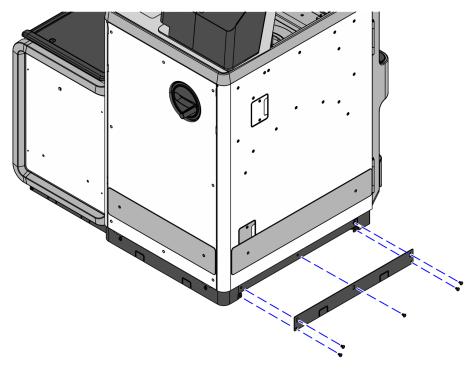

2. Attach the Side Skirt using five screws (5) screws, as shown in the image below.

CCP-80327

3. Attach the Bagwell End Skirt to the Bagwell using three (3) screws, as shown in the image below.

CCP-80328