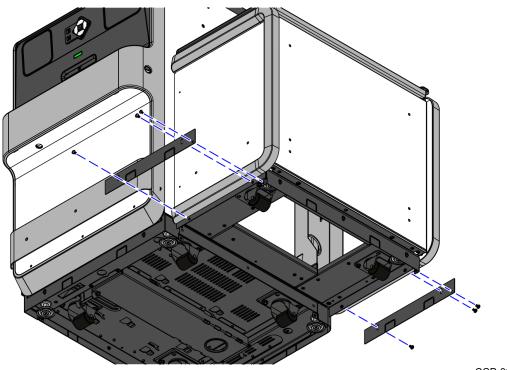

2. Attach the Side Skirt using five screws (5) screws, as shown in the image below.

CCP-80327

3. Attach the Bagwell End Skirt to the Bagwell using three (3) screws, as shown in the image below.

CCP-80328