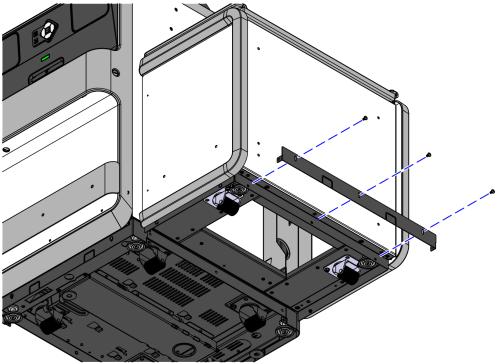

### Installation Procedure

To install the 1-Bag Bagwell Skirt, follow these steps:

1. Attach the Front and Back Skirts to the unit using two (2) screws for each skirt, as shown in the image below.

1-Bag Bagwell Skirt 3