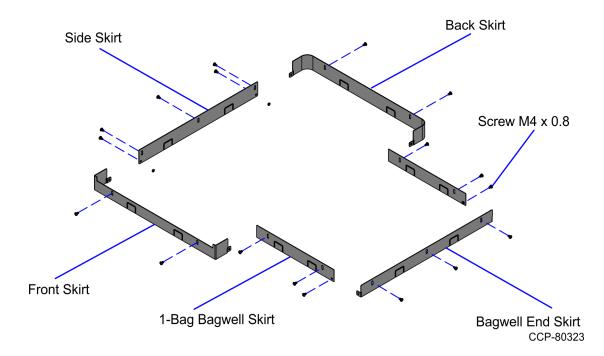

#### **Kit Contents**

| Part Number   | Description                               |
|---------------|-------------------------------------------|
| 497-0531044   | 1-Bag Bagwell Skirt Kit                   |
| 497-0502844   | Skirt - 1-Bag Bagwell R6 (2 pcs)          |
| 497-0502854   | Skirt - Bagwell End R6                    |
| 497-0504564   | Front Skirt                               |
| 497-0504565   | Back Skirt                                |
| 497-0504566   | Side Skirt                                |
| 006-8623181   | Screw - M5 X 0.8, 8mm, Machine, Pan Head, |
|               | Black Oxide (18 pcs)                      |
| * 497-0423108 | Kit Instructions (Reference Sheet)        |

<sup>\*</sup> Items marked with an asterisk are not called out on the image.

2 1-Bag Bagwell Skirt