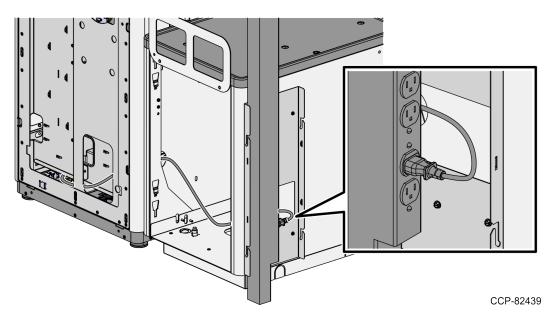

1. If necessary, remove the Hole Plug Cover on the side of the Bagwell.

2. Using a hand drill, secure the Narrow Power Pole Cover Mount on the side of the Bagwell with four (4) self-drilling screws.

- 3. Do the following:
  - a. Route the Power Cable from the Core Cabinet and into the Bagwell.
  - b. Pass the cable through the Bagwell access hole and plug it into the socket.