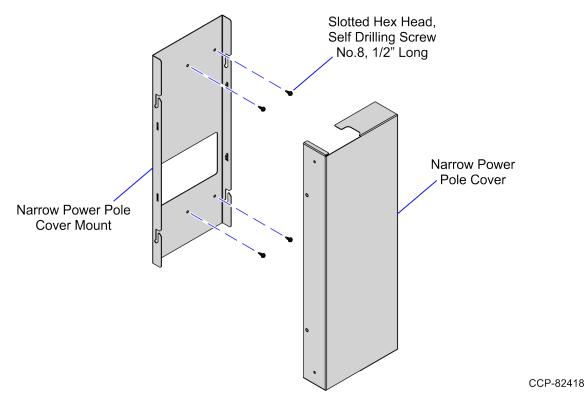

### **Kit Contents**

| Part Number |             | Description                                                                       |
|-------------|-------------|-----------------------------------------------------------------------------------|
| 4           | 497-0533356 | Kit - Narrow Power Pole Cover (WM Medium Gray)                                    |
|             | 795-0297328 | Narrow Power Pole Cover Mount (WM Medium Gray)                                    |
|             | 795-0296528 | Narrow Power Pole Cover (Generic)                                                 |
|             | 006-8628519 | Screw - Self-Drilling, Slotted Hex Head, Zinc-Plated, No. 8,<br>1/2" Long (4 pcs) |
| *           | 497-0423108 | Kit Instructions Kit (Reference Sheet)                                            |

\* Items marked with an asterisk are not called out on the image.