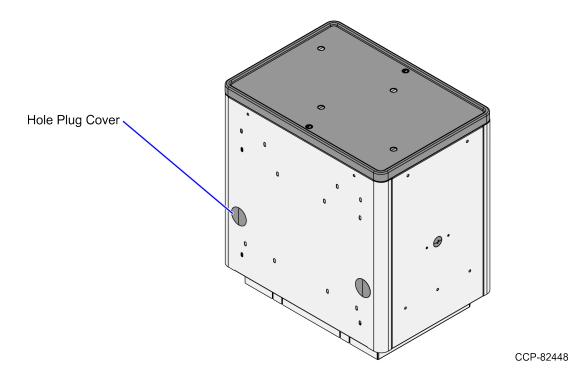

1. If necessary, remove the Hole Plug Cover on the side of the Bagwell.

2. Using a hand drill, secure the Narrow Power Pole Cover Mount on the side of the Bagwell with four (4) self-drilling screws.

- 3. Do the following:
  - a. Route the Power Cable from the Core Cabinet and into the Bagwell.
  - b. Pass the cable through the Bagwell access hole and plug it into the socket.