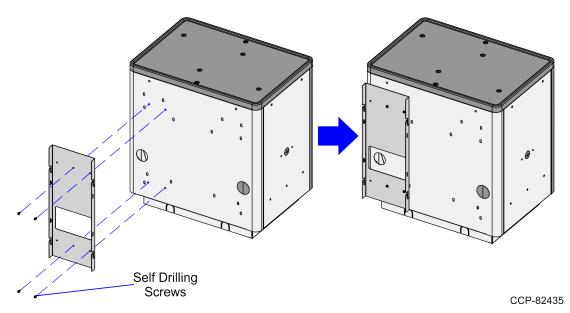

1. If necessary, remove the Hole Plug Cover on the side of the Bagwell.

2. Using a hand drill, secure the Narrow Power Pole Cover Mount on the side of the Bagwell with four (4) self-drilling screws.

- 3. Do the following:
  - a. Route the Power Cable from the Core Cabinet and into the Bagwell.
  - b. Pass the cable through the Bagwell access hole and plug it into the socket.