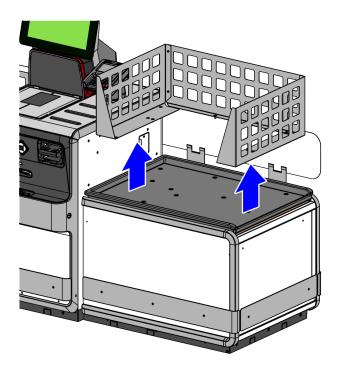

## Removing 2-Bag Scale Tray Fence (Left-hand (LH) orientation)

To remove the 2-Bag Scale Tray Fence from the Bagwell, follow these steps:

1. Remove five (5) flat-head screws to detach the fence from the Scale Tray.

CCP-80508

2. Lift and remove the fence from the Scale Tray.

CCP-80518

## Removing 2-Bag Scale Tray Fence (Right-hand (RH) orientation)

To remove the 2-Bag Scale Tray Fence from the Bagwell, follow these steps:

1. Remove five (5) flat-head screws to detach the fence from the Scale Tray.

CCP-80509

2. Lift and remove the fence from the Scale Tray.

CCP-80519