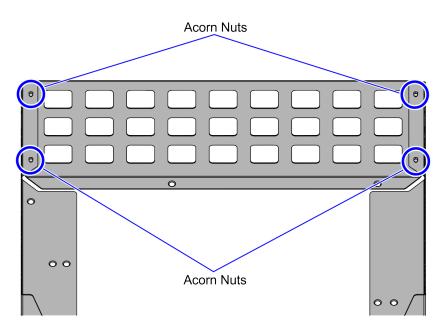

## Installation Procedures

Installing the 2-Bag Scale Tray Fence on a 2-Bag Bagwell involves the following procedures:

- 1. If replacing the Scale Tray Fence, remove the existing Scale Tray Fence. Depending on the orientation of the SelfServ Checkout unit, refer to either of the following procedures:
  - Removing 2-Bag Scale Tray Fence (Left-hand (LH) orientation) on page 6.
  - Removing 2-Bag Scale Tray Fence (Right-hand (RH) orientation) on page 7.
- 2. Assemble the new Scale Tray Fence by doing the following:
  - a. Insert the studs on the Rear Fence to the corresponding holes on the two (2) Side Fences.

b. Loosely install four (4) Acorn Nuts on the studs.

CCP-80505

- 3. Install the Scale Tray Fence on the Scale Tray. Depending on the orientation of the SelfServ Checkout unit, refer to either of the following procedures:
  - *Installing 2-Bag Scale Tray Fence (Left-hand (LH) orientation)* on the next page.
  - *Installing 2-Bag Scale Tray Fence (Right-hand (RH) orientation)* **on page 5.**
- 4. Tighten the four (4) Acorn Nuts to secure the Side Fences to the Rear Fence.