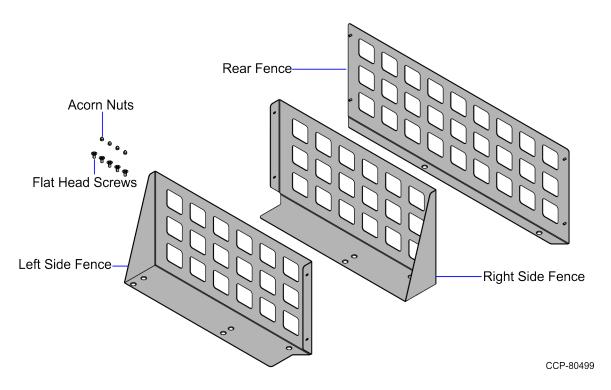

#### **Kit Contents**

| Description                                                                   |
|-------------------------------------------------------------------------------|
| Kit, 2 Bag Scale Tray Fence                                                   |
| Fence, Scale Tray - Left Side                                                 |
| Fence, Scale Tray - Right Side                                                |
| Fence, Scale Tray - Back Side, 2 Bag                                          |
| Acorn Nut – M4 X 0.7Mm, 7Mm Width, 8Mm Height - Black<br>Oxide Finish (4 Pcs) |
| Screw Ma Flat Poz M6 (5 Pcs)                                                  |
| nstructions-Kit (Reference Sheet)                                             |
|                                                                               |

<sup>\*</sup> Items marked with an asterisk are not called out on the image.