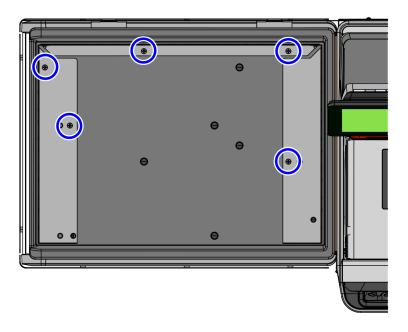

## Removing 2-Bag Scale Tray Fence (Left-hand (LH) orientation)

To remove the 2-Bag Scale Tray Fence from the Bagwell, follow these steps:

1. Remove five (5) flat-head screws to detach the fence from the Scale Tray.

CCP-80508

2. Lift and remove the fence from the Scale Tray.

CCP-80518