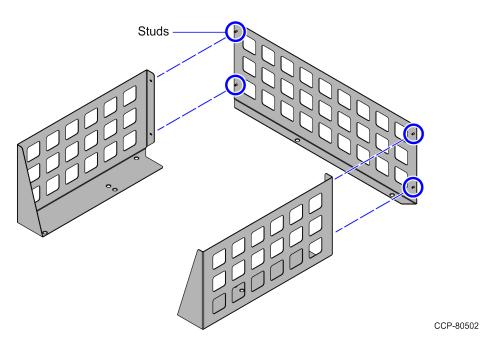

## Installation Procedures

Installing the 2-Bag Scale Tray Fence on a 2-Bag Bagwell involves the following procedures:

- 1. If replacing the Scale Tray Fence, remove the existing Scale Tray Fence. Depending on the orientation of the SelfServ Checkout unit, refer to either of the following procedures:
  - Removing 2-Bag Scale Tray Fence (Left-hand (LH) orientation) on page 6.
  - Removing 2-Bag Scale Tray Fence (Right-hand (RH) orientation) on page 7.
- 2. Assemble the new Scale Tray Fence by doing the following:
  - a. Insert the studs on the Rear Fence to the corresponding holes on the two (2) Side Fences.

b. Loosely install four (4) Acorn Nuts on the studs.

CCP-80505

- 3. Install the Scale Tray Fence on the Scale Tray. Depending on the orientation of the SelfServ Checkout unit, refer to either of the following procedures:
  - *Installing 2-Bag Scale Tray Fence (Left-hand (LH) orientation)* on the next page.
  - *Installing 2-Bag Scale Tray Fence (Right-hand (RH) orientation)* **on page 5.**
- 4. Tighten the four (4) Acorn Nuts to secure the Side Fences to the Rear Fence.