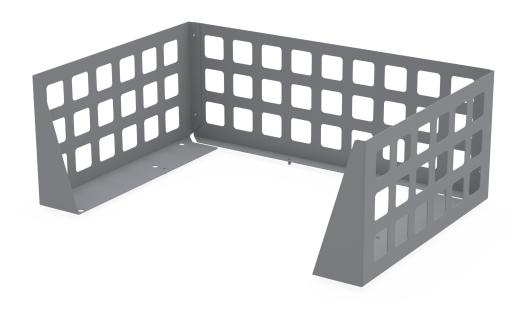

# **Revision Record**

| Issue | Date     | Remarks     |
|-------|----------|-------------|
| Α     | Apr 2021 | First Issue |
|       |          |             |
|       |          |             |

The Scale Tray Fence is designed to keep a large number of items contained inside the Scale Tray. This publication provides procedures for installing a Scale Tray Fence on a 2-Bag NCR FastLane SelfServ<sup>TM</sup> Checkout (7360) unit.

## Installation Procedures

Installing the 2-Bag Scale Tray Fence on a 2-Bag Bagwell involves the following procedures:

- 1. If replacing the Scale Tray Fence, remove the existing Scale Tray Fence. Depending on the orientation of the SelfServ Checkout unit, refer to either of the following procedures:
  - Removing 2-Bag Scale Tray Fence (Left-hand (LH) orientation) on page 6.
  - Removing 2-Bag Scale Tray Fence (Right-hand (RH) orientation) on page 7.
- 2. Assemble the new Scale Tray Fence by doing the following:
  - a. Insert the studs on the Rear Fence to the corresponding holes on the two (2) Side Fences.