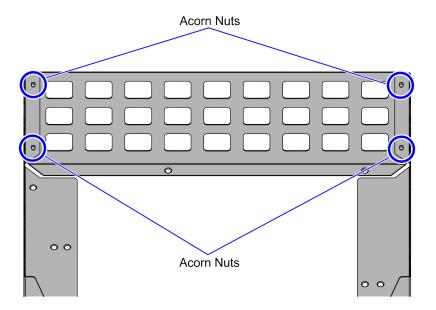

b. Loosely install four (4) Acorn Nuts on the studs.

CCP-80505

- 3. Install the Scale Tray Fence on the Scale Tray. Depending on the orientation of the SelfServ Checkout unit, refer to either of the following procedures:
  - *Installing 2-Bag Scale Tray Fence (Left-hand (LH) orientation)* on the next page.
  - *Installing 2-Bag Scale Tray Fence (Right-hand (RH) orientation)* **on page 5.**
- 4. Tighten the four (4) Acorn Nuts to secure the Side Fences to the Rear Fence.

CCP-80513

2. Secure the Scale Tray Fence on the Scale Tray using five (5) flat-head screws.

CCP-80508

Note: Tighten the four (4) Acorn Nuts to secure the Side Fences to the Rear Fence.

CCP-80514

2. Secure the Scale Tray Fence on the Scale Tray using five (5) flat-head screws.

CCP-80509

**Note:** Tighten the four (4) Acorn Nuts to secure the Side Fences to the Rear Fence.