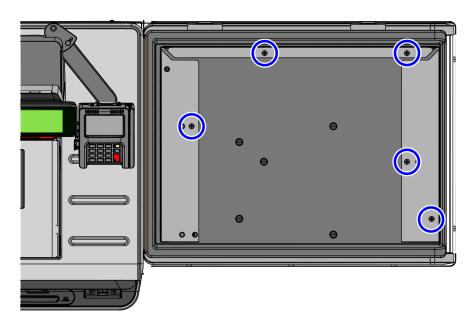

CCP-80513

2. Secure the Scale Tray Fence on the Scale Tray using five (5) flat-head screws.

CCP-80508

Note: Tighten the four (4) Acorn Nuts to secure the Side Fences to the Rear Fence.

CCP-80514

2. Secure the Scale Tray Fence on the Scale Tray using five (5) flat-head screws.

CCP-80509

**Note:** Tighten the four (4) Acorn Nuts to secure the Side Fences to the Rear Fence.