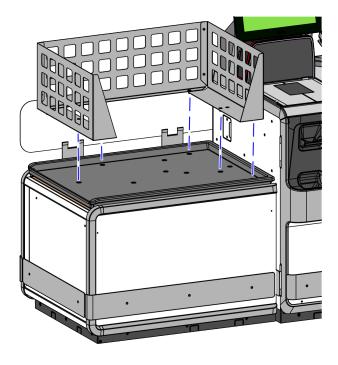

#### Installing 2-Bag Scale Tray Fence (Left-hand (LH) orientation)

To install the 2-Bag Scale Tray Fence on the Bagwell, follow these steps:

1. Align the screw slots of the Scale Tray Fence to the corresponding mounting holes on the Scale Tray.

#### Installing 2-Bag Scale Tray Fence (Right-hand (RH) orientation)

To install the 2-Bag Scale Tray Fence on the Bagwell, follow these steps:

1. Align the screw slots of the Scale Tray Fence to the corresponding mounting holes on the Scale Tray.