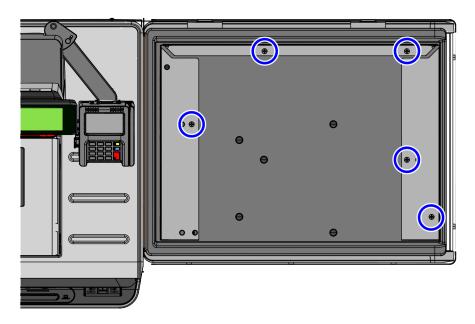

#### Installing 2-Bag Scale Tray Fence (Right-hand (RH) orientation)

To install the 2-Bag Scale Tray Fence on the Bagwell, follow these steps:

1. Align the screw slots of the Scale Tray Fence to the corresponding mounting holes on the Scale Tray.

CCP-80514

2. Secure the Scale Tray Fence on the Scale Tray using five (5) flat-head screws.

CCP-80509

**Note:** Tighten the four (4) Acorn Nuts to secure the Side Fences to the Rear Fence.