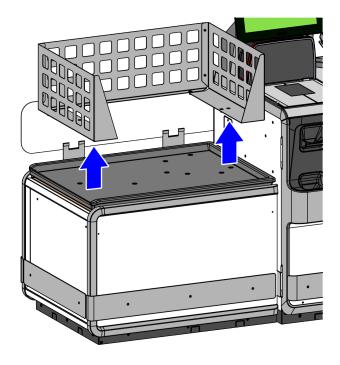

## Removing 2-Bag Scale Tray Fence (Right-hand (RH) orientation)

To remove the 2-Bag Scale Tray Fence from the Bagwell, follow these steps:

1. Remove five (5) flat-head screws to detach the fence from the Scale Tray.

CCP-80509

2. Lift and remove the fence from the Scale Tray.

CCP-80519