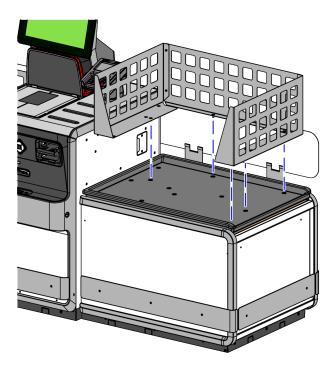

#### Installing 2-Bag Scale Tray Fence (Left-hand (LH) orientation)

To install the 2-Bag Scale Tray Fence on the Bagwell, follow these steps:

1. Align the screw slots of the Scale Tray Fence to the corresponding mounting holes on the Scale Tray.

#### Installing 2-Bag Scale Tray Fence (Right-hand (RH) orientation)

To install the 2-Bag Scale Tray Fence on the Bagwell, follow these steps:

1. Align the screw slots of the Scale Tray Fence to the corresponding mounting holes on the Scale Tray.