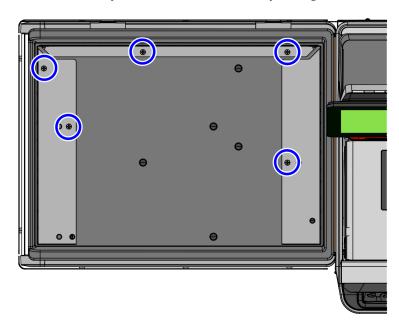

#### Installing 2-Bag Scale Tray Fence (Left-hand (LH) orientation)

To install the 2-Bag Scale Tray Fence on the Bagwell, follow these steps:

1. Align the screw slots of the Scale Tray Fence to the corresponding mounting holes on the Scale Tray.

CCP-80513

2. Secure the Scale Tray Fence on the Scale Tray using five (5) flat-head screws.

CCP-80508

Note: Tighten the four (4) Acorn Nuts to secure the Side Fences to the Rear Fence.