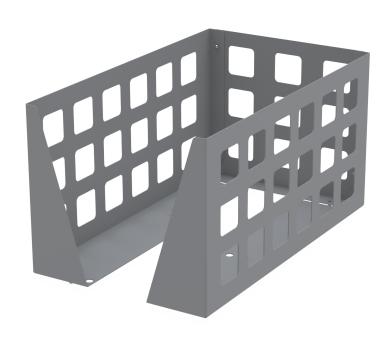

## 1-Bag Scale Tray Fence

The Scale Tray Fence is designed to keep a large number of items contained inside the Scale Tray. This publication provides procedures for installing a Scale Tray Fence on a 1-Bag NCR FastLane SelfServ<sup>TM</sup> Checkout (7360) unit.