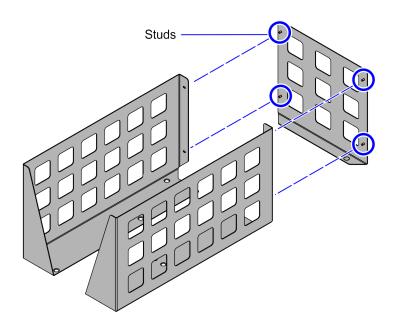

### **Installation Procedures**

To install the 1-Bag Scale Tray Fence, follow these steps:

- 1. If replacing the Scale Tray Fence, remove the existing Scale Tray Fence. For more information, refer to *Removing 1-Bag Scale Tray Fence* on page 4.
- 2. Assemble the new Scale Tray Fence by doing the following:
  - a. Insert the studs on the Rear Fence to the corresponding holes on the two (2) Side Fences.

CCP-80501

b. Loosely install four (4) Acorn Nuts on the studs.

CCP-80504

3. Align the screw slots of the Scale Tray Fence to the corresponding mounting holes on the Scale Tray. The image below shows a unit with Left-hand (LH) orientation for illustration only.