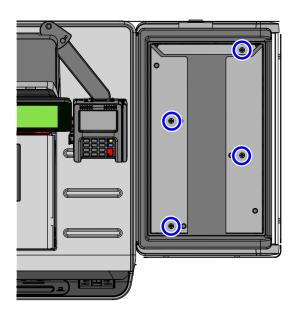

#### Removing 1-Bag Scale Tray Fence

To remove the 1-Bag Scale Tray Fence from the Bagwell, follow these steps:

Note: The procedure shows a unit with Left-hand (LH) orientation for illustration only.

1. Remove four (4) flat-head screws to detach the fence from the Scale Tray.

**Note:** Mounting holes are the same for Left-hand (LH) orientation or Right-hand (RH) orientation.

CCP-80507

2. Lift and remove the fence from the Scale Tray.

CCP-80517