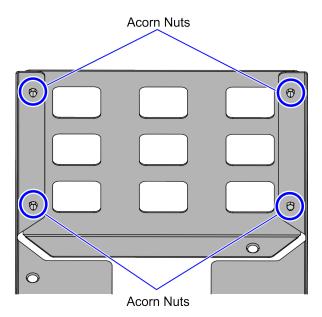

**Note:** Mounting holes are the same for Left-hand (LH) orientation or Right-hand (RH) orientation.

CCP-80512

4. Tighten the four (4) Acorn Nuts to secure the Side Fences to the Rear Fence.

CCP-80504

### **Installation Procedures**

To install the 1-Bag Scale Tray Fence, follow these steps:

- 1. If replacing the Scale Tray Fence, remove the existing Scale Tray Fence. For more information, refer to *Removing 1-Bag Scale Tray Fence* on page 4.
- 2. Assemble the new Scale Tray Fence by doing the following:
  - a. Insert the studs on the Rear Fence to the corresponding holes on the two (2) Side Fences.