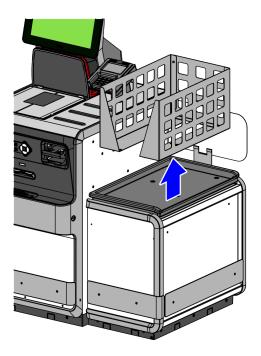

**Note:** Mounting holes are the same for Left-hand (LH) orientation or Right-hand (RH) orientation.

CCP-80507

2. Lift and remove the fence from the Scale Tray.

CCP-80517