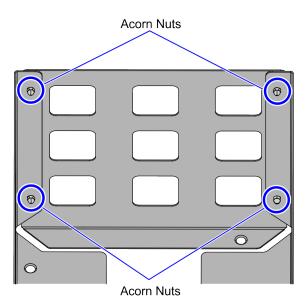

CCP-80501

b. Loosely install four (4) Acorn Nuts on the studs.

CCP-80504

3. Align the screw slots of the Scale Tray Fence to the corresponding mounting holes on the Scale Tray. The image below shows a unit with Left-hand (LH) orientation for illustration only.

**Note:** Mounting holes are the same for Left-hand (LH) orientation or Right-hand (RH) orientation.

CCP-80512

4. Tighten the four (4) Acorn Nuts to secure the Side Fences to the Rear Fence.

CCP-80504