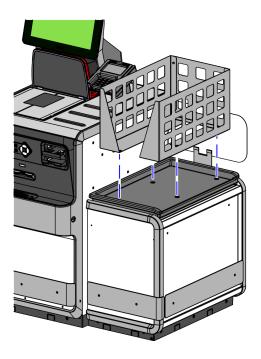

### **Installation Procedures**

To install the 1-Bag Scale Tray Fence, follow these steps:

- 1. If replacing the Scale Tray Fence, remove the existing Scale Tray Fence. For more information, refer to *Removing 1-Bag Scale Tray Fence* on page 4.
- 2. Assemble the new Scale Tray Fence by doing the following:
  - a. Insert the studs on the Rear Fence to the corresponding holes on the two (2) Side Fences.

CCP-80501

b. Loosely install four (4) Acorn Nuts on the studs.

CCP-80504

3. Align the screw slots of the Scale Tray Fence to the corresponding mounting holes on the Scale Tray. The image below shows a unit with Left-hand (LH) orientation for illustration only.

**Note:** Mounting holes are the same for Left-hand (LH) orientation or Right-hand (RH) orientation.

CCP-80512

4. Tighten the four (4) Acorn Nuts to secure the Side Fences to the Rear Fence.

CCP-80504