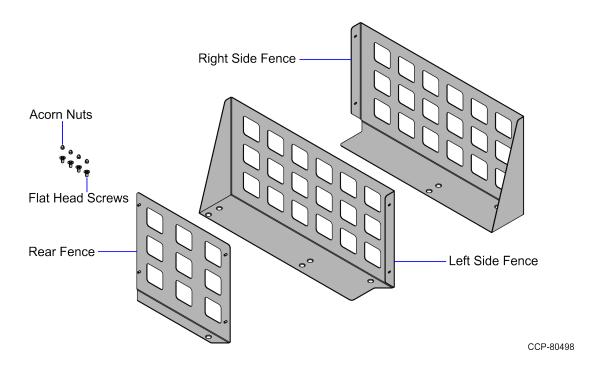

#### Kit Contents

| Part Number   | Description                                                                   |
|---------------|-------------------------------------------------------------------------------|
| 497-0529541   | Kit, 1 Bag Scale Tray Fence                                                   |
| 497-0528288   | Fence, Scale Tray - Left Side                                                 |
| 497-0528297   | Fence, Scale Tray - Back Side, 1 Bag                                          |
| 497-0528298   | Fence, Scale Tray - Right Side                                                |
| 006-8624472   | Acorn Nut – M4 X 0.7Mm, 7Mm Width, 8Mm Height - Black<br>Oxide Finish (4 Pcs) |
| 007-7022141   | Screw Ma Flat Poz M6 (4 Pcs)                                                  |
| * 497-0423108 | Instructions-Kit (Reference Sheet)                                            |
|               |                                                                               |

<sup>\*</sup> Items marked with an asterisk are not called out on the image.