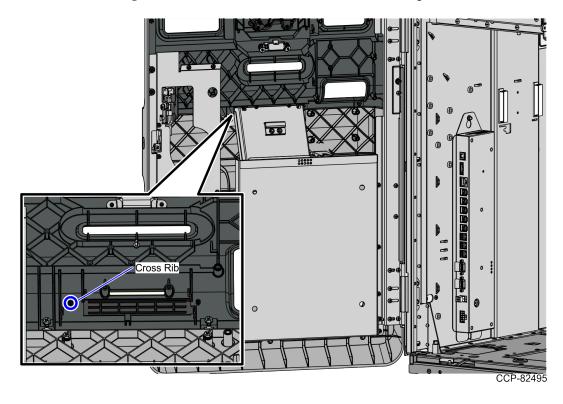

Coupon Option 3

b. From behind the Cosmetic Door, reach under the Coupon Chute slot and press the cross rib using a flat-head screwdriver to release the Coupon Blank.

- c. Pull out the Coupon Blank from the Coupon Chute slot.
- 2. Mount the Coupon Chute by snapping it on the Coupon Chute slot.