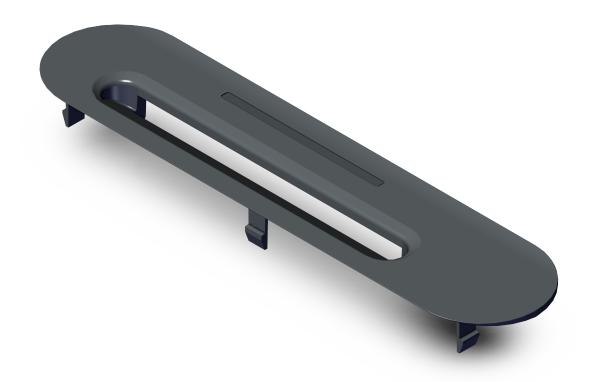

## **Coupon Option**

This publication provides procedures for installing a Standard Coupon Chute to the NCR FastLane SelfServ<sup>TM</sup> Checkout (7360).

#### **Kit Contents**

| Part Number |   | Number      | Description                               |
|-------------|---|-------------|-------------------------------------------|
| 497-0533724 |   | 97-0533724  | Coupon Option Kit                         |
|             |   | 497-0506921 | Standard Coupon Chute                     |
| *           | 7 | 497-0524627 | Label - English Text (Coins/Notes/Coupon) |
| *           |   | 497-0423108 | Instructions Kit (Reference Sheet)        |