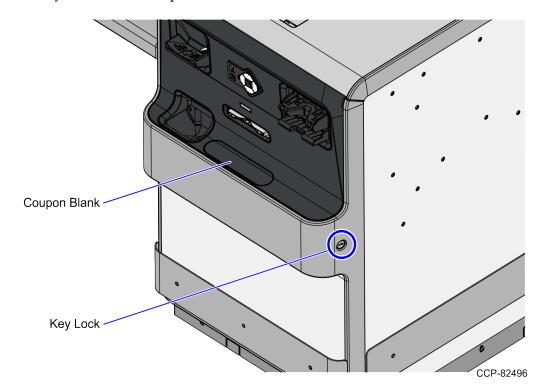

### Installation Procedure

To install the Standard Coupon Chute, follow these steps:

1. Remove the Coupon Blank from the Coupon Chute slot. Do the following:

a. Use a key to unlock and open the Cosmetic Door.