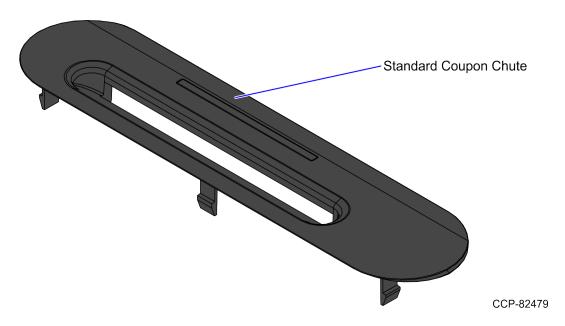

## **Coupon Option**

This publication provides procedures for installing a Standard Coupon Chute to the NCR FastLane SelfServ<sup>TM</sup> Checkout (7360).

#### **Kit Contents**

| Part Number |   | Number      | Description                               |
|-------------|---|-------------|-------------------------------------------|
| 497-0533724 |   | 97-0533724  | Coupon Option Kit                         |
|             |   | 497-0506921 | Standard Coupon Chute                     |
| *           | 7 | 497-0524627 | Label - English Text (Coins/Notes/Coupon) |
| *           |   | 497-0423108 | Instructions Kit (Reference Sheet)        |

<sup>\*</sup> Items marked with an asterisk are not called out on the image.

2 Coupon Option