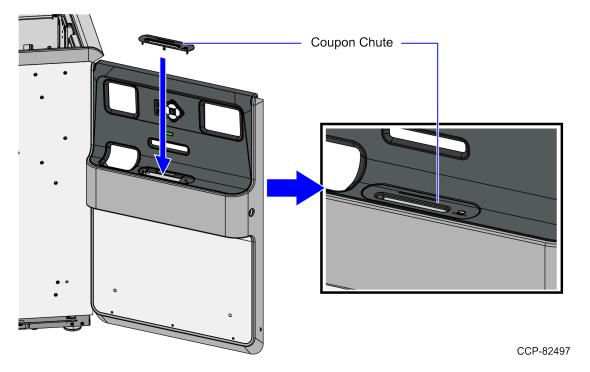

### Installation Procedure

To install the Standard Coupon Chute, follow these steps:

1. Remove the Coupon Blank from the Coupon Chute slot. Do the following:

a. Use a key to unlock and open the Cosmetic Door.

Coupon Option 3

b. From behind the Cosmetic Door, reach under the Coupon Chute slot and press the cross rib using a flat-head screwdriver to release the Coupon Blank.

- c. Pull out the Coupon Blank from the Coupon Chute slot.
- 2. Mount the Coupon Chute by snapping it on the Coupon Chute slot.