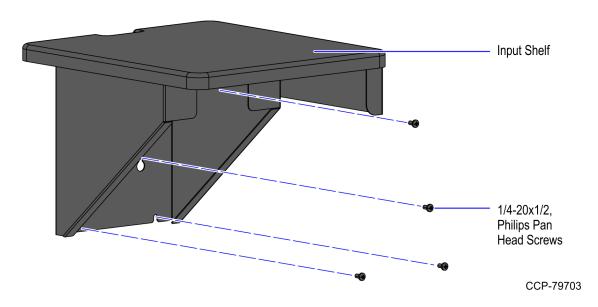

### **Kit Contents**

| Part Number | Description                                   |
|-------------|-----------------------------------------------|
| 497-0528258 | Kit - Walmart Input Shelf                     |
| 006-8604541 | Screw, 1/4-20x1/2, Pan Head, Phillips (4 pcs) |
| 497-0529244 | Input Shelf                                   |

2. Align the Basket Shelf over the alignment screws and then slide the Shelf down onto the screws.

CCP-79704

3. Tighten all four (4) screws to secure the Basket Shelf to the unit.

Basket Shelf (Walmart) 3