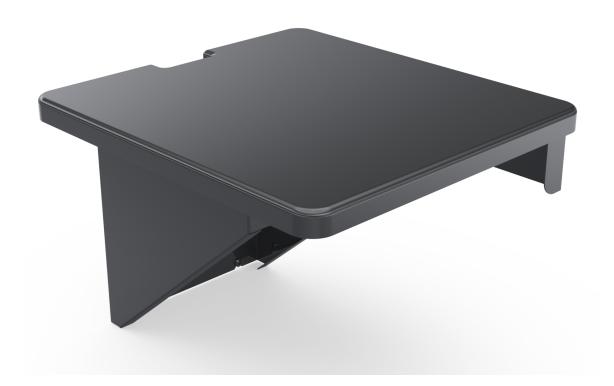

## **Basket Shelf (Walmart)**

This publication provides procedures for installing a Basket Shelf to an NCR FastLane SelfServ<sup>TM</sup> Checkout (7358) R6L Plus unit.

### **Kit Contents**

| Part Number | Description                                   |
|-------------|-----------------------------------------------|
| 497-0528258 | Kit - Walmart Input Shelf                     |
| 006-8604541 | Screw, 1/4-20x1/2, Pan Head, Phillips (4 pcs) |
| 497-0529244 | Input Shelf                                   |