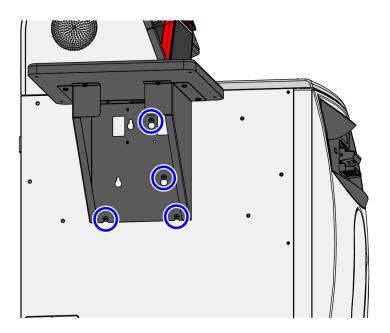

### **Installation Procedures**

To install the Basket Shelf, follow these steps:

1. Insert four (4) screws into the side of the Core as an alignment guide. Leave at least 1/4 inch of the screw visible.

CCP-78398

2. Align the Basket Shelf over the alignment screws and then slide the Shelf down onto the screws.

CCP-79704

3. Tighten all four (4) screws to secure the Basket Shelf to the unit.

Basket Shelf (Walmart) 3