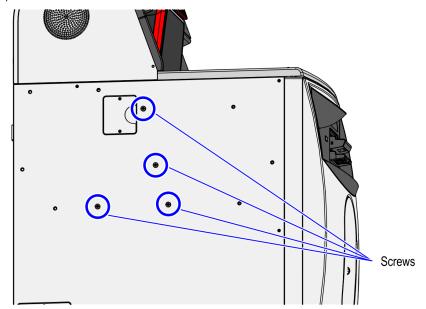

### **Installation Procedures**

To install the Basket Shelf, follow these steps:

1. Insert four (4) screws into the side of the Core as an alignment guide. Leave at least 1/4 inch of the screw visible.

CCP-78398