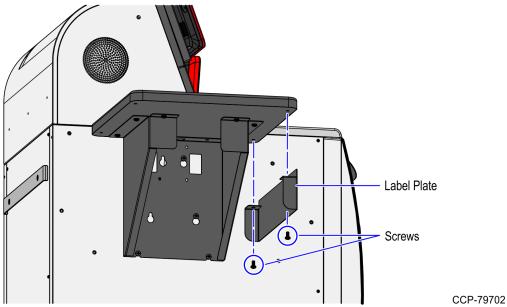

> 4. Install the Label Plate to the front of the unit using two (2) screws, as shown in the image below.

**Note:** The Label Plate position depends on the orientation of the unit.