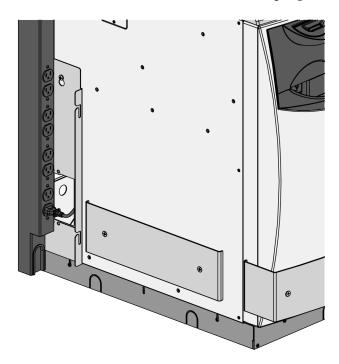

CCP-79706

3. Route the power cable to the outside of the core and plug it into the socket.

CCP-79707

Walmart Power Pole Cover 3

4. Attach the Power Pole Mount Enclosure to the Power Pole Mount Adapter by aligning the pins to the slotted cutouts and sliding it down.

CCP-79708