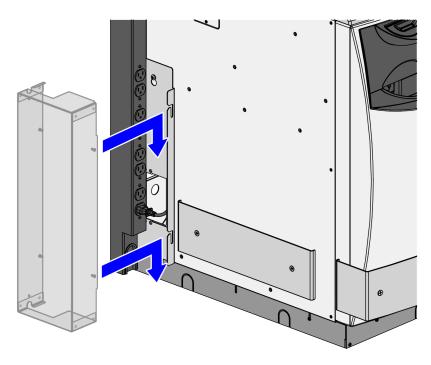

#### **Installation Procedures**

To install the Power Pole Cover, follow these steps:

- 1. Remove the cover at the side of the Core.
- 2. Attach the Power Pole Mount Adapter to the side of the core using one (1) pan head screw and two (2) flat head screws.

CCP-79706

3. Route the power cable to the outside of the core and plug it into the socket.

CCP-79707

Walmart Power Pole Cover 3

4. Attach the Power Pole Mount Enclosure to the Power Pole Mount Adapter by aligning the pins to the slotted cutouts and sliding it down.

CCP-79708