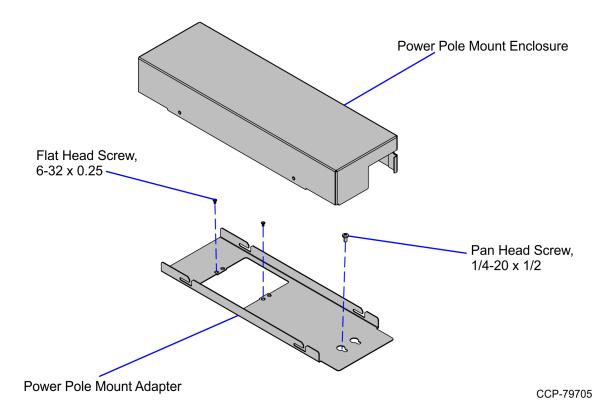

#### **Kit Contents**

| Part Number | Description                                                                                         |
|-------------|-----------------------------------------------------------------------------------------------------|
| 497-0528208 | Walmart Power Pole Cover Kit                                                                        |
| 795-02886   | 8 Power Pole Mount Enclosure (Walmart Medium Gray)                                                  |
| 795-02887   | 8 Power Pole Mount Adapter (Walmart Mediun Gray)                                                    |
| 006-86045   | 1 Screw, 1/4-20x1/2, Pan Head, Phillips                                                             |
| 006-86129   | 5 Screw, 6-32 x 0.25" Phil Flat Head, Undercut, Thread-cutting<br>Type F, Zinc-Plated Steel (2 pcs) |
| * 497-04231 | 8 Kit Instructions (Reference Sheet)                                                                |

#### **Installation Procedures**

To install the Power Pole Cover, follow these steps:

- 1. Remove the cover at the side of the Core.
- 2. Attach the Power Pole Mount Adapter to the side of the core using one (1) pan head screw and two (2) flat head screws.