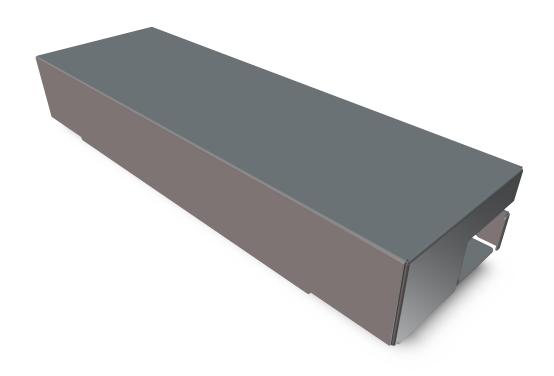

### Walmart Power Pole Cover

This publication provides procedures for installing a Walmart Power Pole Cover to an NCR FastLane SelfServ<sup>TM</sup> Checkout (7358) R6L Plus unit.

#### **Kit Contents**

| Part Number | Description                                                                                         |
|-------------|-----------------------------------------------------------------------------------------------------|
| 497-0528208 | Walmart Power Pole Cover Kit                                                                        |
| 795-02886   | 8 Power Pole Mount Enclosure (Walmart Medium Gray)                                                  |
| 795-02887   | 8 Power Pole Mount Adapter (Walmart Mediun Gray)                                                    |
| 006-86045   | 1 Screw, 1/4-20x1/2, Pan Head, Phillips                                                             |
| 006-86129   | 5 Screw, 6-32 x 0.25" Phil Flat Head, Undercut, Thread-cutting<br>Type F, Zinc-Plated Steel (2 pcs) |
| * 497-04231 | 8 Kit Instructions (Reference Sheet)                                                                |