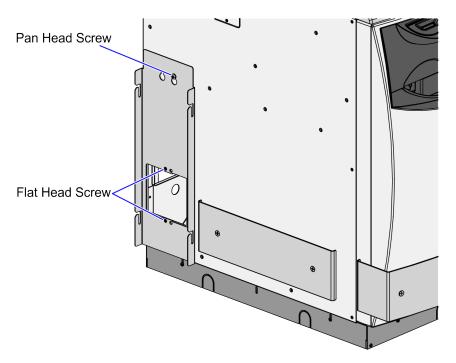

#### **Installation Procedures**

To install the Power Pole Cover, follow these steps:

- 1. Remove the cover at the side of the Core.
- 2. Attach the Power Pole Mount Adapter to the side of the core using one (1) pan head screw and two (2) flat head screws.

CCP-79706

3. Route the power cable to the outside of the core and plug it into the socket.

CCP-79707

Walmart Power Pole Cover 3

4. Attach the Power Pole Mount Enclosure to the Power Pole Mount Adapter by aligning the pins to the slotted cutouts and sliding it down.