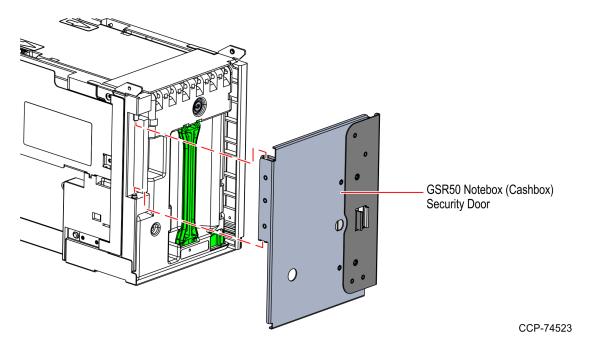

#### Installing GSR50 Notebox (Cashbox) Security Door

To install the GSR50 Notebox (Cashbox) Security Door, follow these steps:

1. Align the GSR50 Notebox (Cashbox) Security Door to the front of the Notebox (Cashbox) frame as shown in the image below.