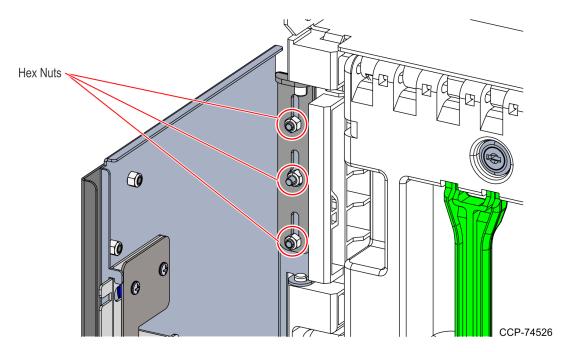

4. Secure the upper tab of the Security Door using three (3) hex nuts and then torque the nuts to 4 Nm or 35 in/lbs.

5. Install the Lock Mini Cam to the Security Door lock hole using a key in a vertical position as shown in the image below.