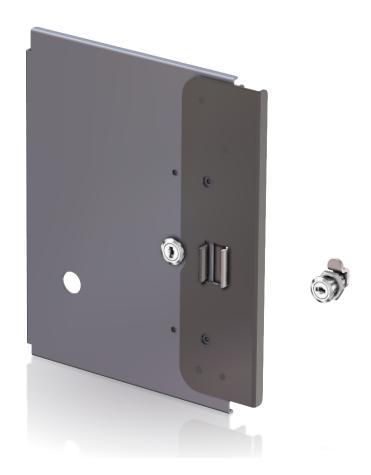

#### Installing GSR50 Notebox (Cashbox) Security Door

To install the GSR50 Notebox (Cashbox) Security Door, follow these steps:

1. Align the GSR50 Notebox (Cashbox) Security Door to the front of the Notebox (Cashbox) frame as shown in the image below.

2. Place the lower tab of the GSR50 Notebox (Cashbox) Security Door over the lower pin of Notebox (Cashbox) frame.

3. Slide the upper tab of the Security Door upward to capture the upper pin of the Notebox (Cashbox) frame.

4. Secure the upper tab of the Security Door using three (3) hex nuts and then torque the nuts to 4 Nm or 35 in/lbs.

5. Install the Lock Mini Cam to the Security Door lock hole using a key in a vertical position as shown in the image below.

CCP-74527

6. Secure the Lock Mini Cam to the Security Door using a retainer nut and torque the nut to 4 Nm or 35 in/lbs.

7. Attach the Security Door Cam to the Lock Mini Cam in a vertical position using a screw and torque the screw to 4 Nm or 35 in/lbs. Ensure that the key can rotate to 1/4 turn clockwise.