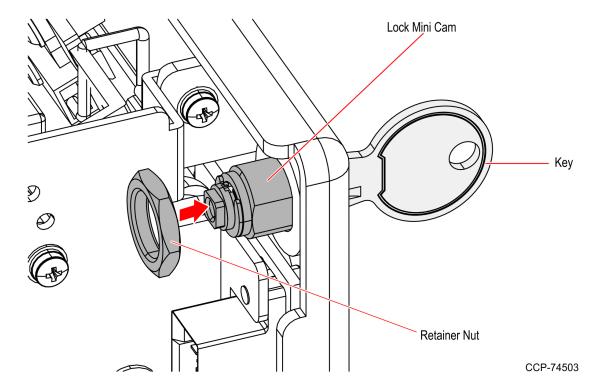

**Note:** Ensure that the key can rotate to 1/4 turn counterclockwise.

CCP-74502

3. Secure the Lock Mini Cam using a retainer nut and then torque the nut to 4 Nm or 35 in/lbs.

4. Attach the Recycler Module Cam to the Lock Mini Cam in a vertical position using a screw and then torque the screw to 4 Nm or 35 in/lbs.