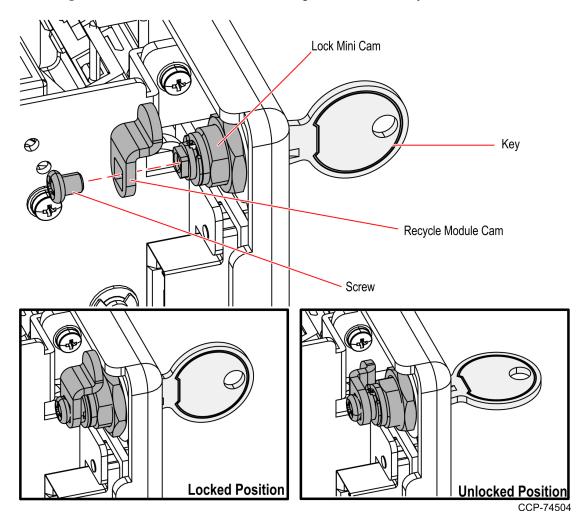

**Note:** Note the orientation of the cam in relation to the key position, as shown in the image below. This would be the locked position of the key when in use.

5. Apply an adhesive (Loctite #242) to the cam screw to secure the cam in place. To install the Notebox (Cashbox) Security Door, refer to *Installing GSR50 Notebox* (Cashbox) Security Door on the next page.