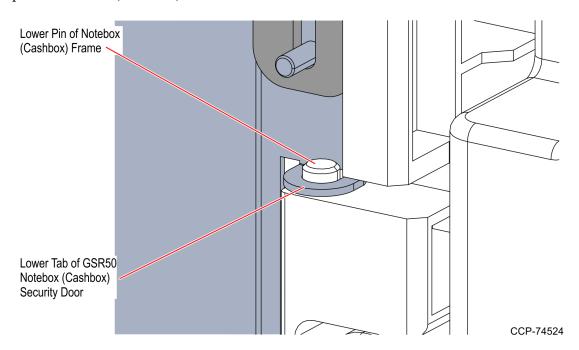

#### Installing GSR50 Notebox (Cashbox) Security Door

To install the GSR50 Notebox (Cashbox) Security Door, follow these steps:

1. Align the GSR50 Notebox (Cashbox) Security Door to the front of the Notebox (Cashbox) frame as shown in the image below.

2. Place the lower tab of the GSR50 Notebox (Cashbox) Security Door over the lower pin of Notebox (Cashbox) frame.

3. Slide the upper tab of the Security Door upward to capture the upper pin of the Notebox (Cashbox) frame.