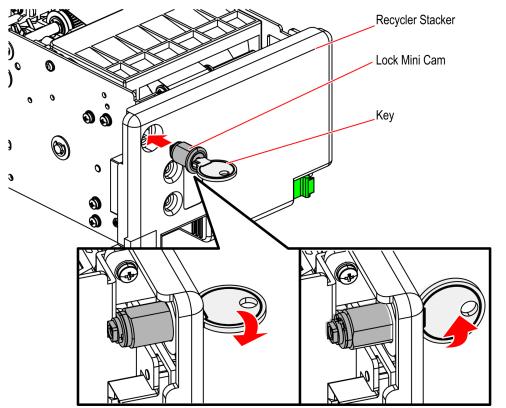

#### Installing GSR50 Recycler Stacker Lock

To install the GSR50 Recycler Stacker lock, follow these steps:

- 1. Access the GSR50 Note Recycler.
- 2. Insert the Lock Mini Cam with Key in a horizontal position into the corresponding hole on the front of the Stacker, as shown in the image below.

**Note:** Ensure that the key can rotate to 1/4 turn counterclockwise.

CCP-74502

3. Secure the Lock Mini Cam using a retainer nut and then torque the nut to 4 Nm or 35 in/lbs.

4. Attach the Recycler Module Cam to the Lock Mini Cam in a vertical position using a screw and then torque the screw to 4 Nm or 35 in/lbs.