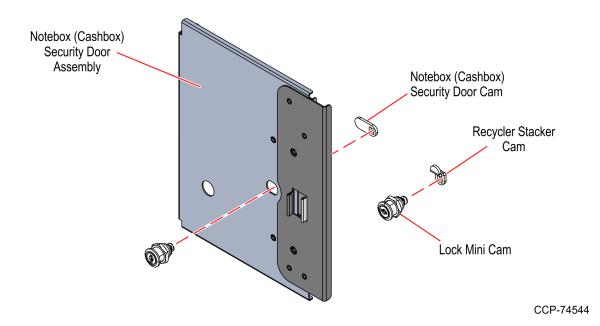

#### Kit Contents

| Part Number   | Description                                   |
|---------------|-----------------------------------------------|
| 497-0523488   | 7358–K098 GSR50 Note Recycler Locks (Walmart) |
| 497-0521410   | Notebox (Cashbox) Security Door Cam           |
| 497-0522393   | Recycler Stacker Cam                          |
| 006-8627322   | Lock Mini Cam Standard Keyed                  |
| 497-0524869   | Notebox (Cashbox) Security Door Assembly      |
| * 497-0423108 | Instructions - Kit (Reference Sheet)          |

<sup>\*</sup> Items marked with an asterisk are not called out on the image.