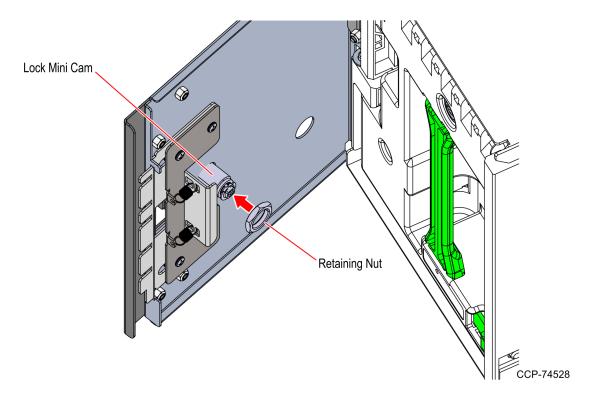

4. Secure the upper tab of the Security Door using three (3) hex nuts and then torque the nuts to 4 Nm or 35 in/lbs.

5. Install the Lock Mini Cam to the Security Door lock hole using a key in a vertical position as shown in the image below.

CCP-74527

6. Secure the Lock Mini Cam to the Security Door using a retainer nut and torque the nut to 4 Nm or 35 in/lbs.

7. Attach the Security Door Cam to the Lock Mini Cam in a vertical position using a screw and torque the screw to 4 Nm or 35 in/lbs. Ensure that the key can rotate to 1/4 turn clockwise.