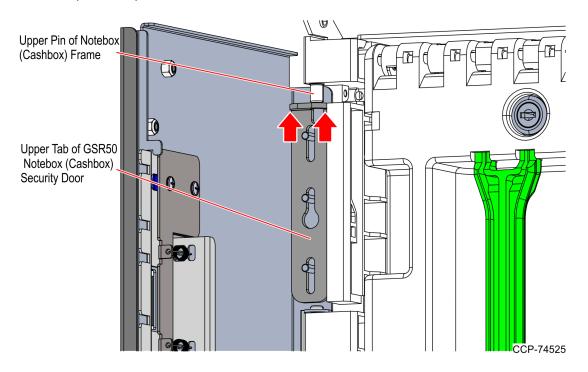

2. Place the lower tab of the GSR50 Notebox (Cashbox) Security Door over the lower pin of Notebox (Cashbox) frame.

3. Slide the upper tab of the Security Door upward to capture the upper pin of the Notebox (Cashbox) frame.