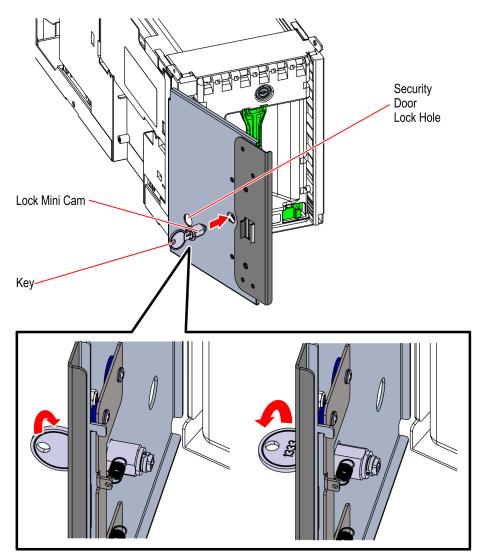

4. Secure the upper tab of the Security Door using three (3) hex nuts and then torque the nuts to 4 Nm or 35 in/lbs.

5. Install the Lock Mini Cam to the Security Door lock hole using a key in a vertical position as shown in the image below.

CCP-74527

6. Secure the Lock Mini Cam to the Security Door using a retainer nut and torque the nut to 4 Nm or 35 in/lbs.

7. Attach the Security Door Cam to the Lock Mini Cam in a vertical position using a screw and torque the screw to 4 Nm or 35 in/lbs. Ensure that the key can rotate to 1/4 turn clockwise.

**Note:** The Lock Mini Cam is a key retaining lock. In a locked position, the key can be removed. In an unlocked position, the key cannot be removed.

8. Close the Notebox (Cashbox) Security Door.

CCP-74530