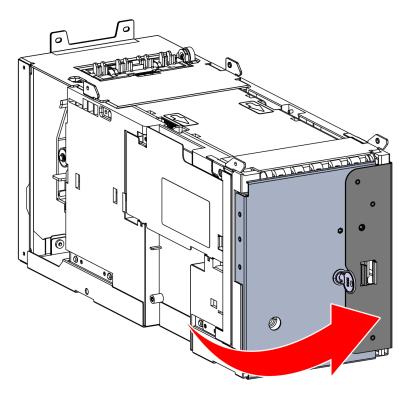

**Note:** The Lock Mini Cam is a key retaining lock. In a locked position, the key can be removed. In an unlocked position, the key cannot be removed.

8. Close the Notebox (Cashbox) Security Door.

CCP-74530