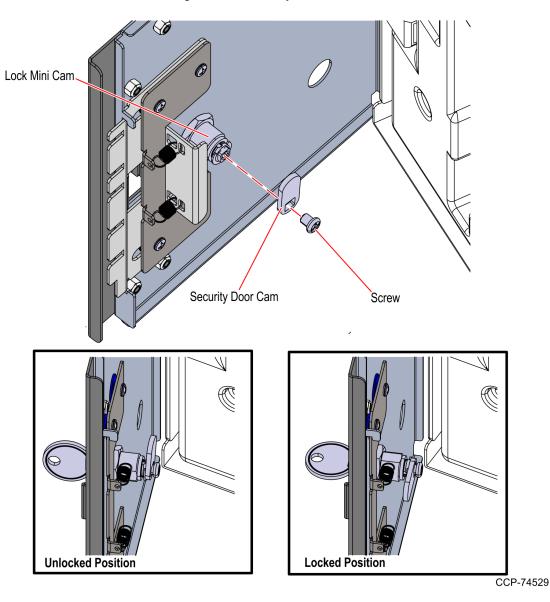

CCP-74527

6. Secure the Lock Mini Cam to the Security Door using a retainer nut and torque the nut to 4 Nm or 35 in/lbs.

7. Attach the Security Door Cam to the Lock Mini Cam in a vertical position using a screw and torque the screw to 4 Nm or 35 in/lbs. Ensure that the key can rotate to 1/4 turn clockwise.

**Note:** The Lock Mini Cam is a key retaining lock. In a locked position, the key can be removed. In an unlocked position, the key cannot be removed.

8. Close the Notebox (Cashbox) Security Door.

CCP-74530