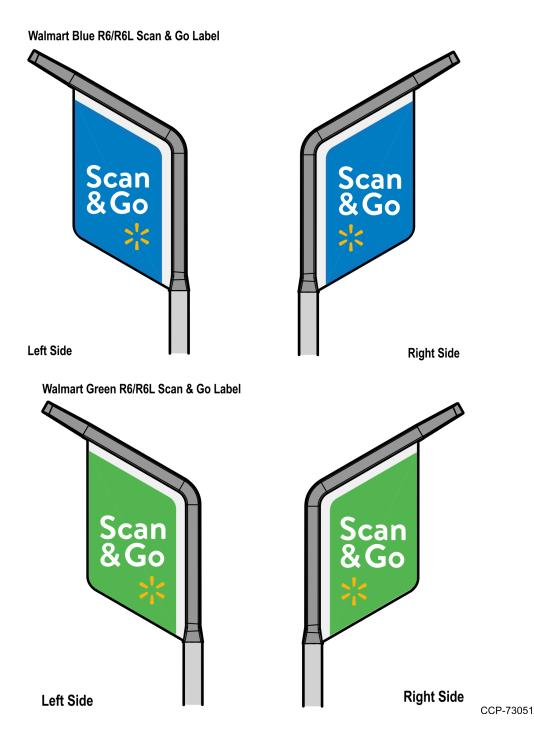

CCP-73050

3. Apply a decal on each side of the Lane Light toward the edge of the panel as shown in the image below.