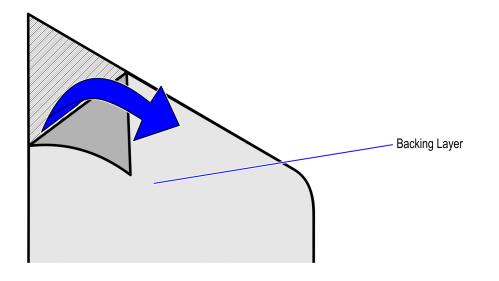

## Installation Procedure

To apply the Walmart R6/R6L Light Scan & Go decals, do the following:

1. Wipe any dust or dirt on the surface of both sides of the Lane Light.

2. Carefully peel off the backing layer from each decal as shown in the image below.