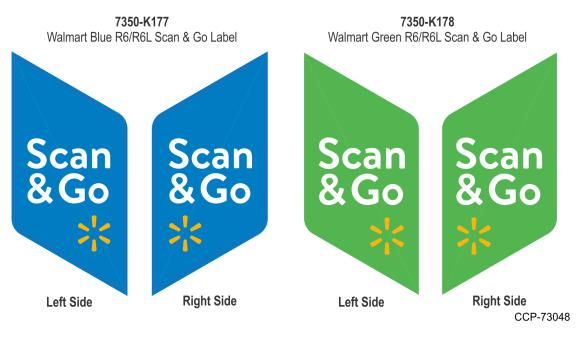

## Walmart R6/R6L Scan & Go Labels (Bulk)

This kit contains Walmart R6/R6L Scan & Go Label decals and provides instructions on how to apply the decals on a 7360 (R6) Lane Light that is installed in an R6 Lite (R6L) unit. This instruction is applicable for Walmart blue or Walmart green decals.

### **Kit Contents**

| Part Number   | Description                                               |
|---------------|-----------------------------------------------------------|
| 497-0520469   | 7350–K177 Walmart Blue R6/R6L Scan & Go Labels (bulk)     |
| 497-0520470   | 7350–K178 Walmart Green R6/R6L Scan & Go Labels<br>(bulk) |
| * 497–0476150 | 20" X 30" 2 Mil Poly Bag                                  |
| * 497–0474457 | Carton, 20-1/2 X 14-1/8 X 5-1/4                           |