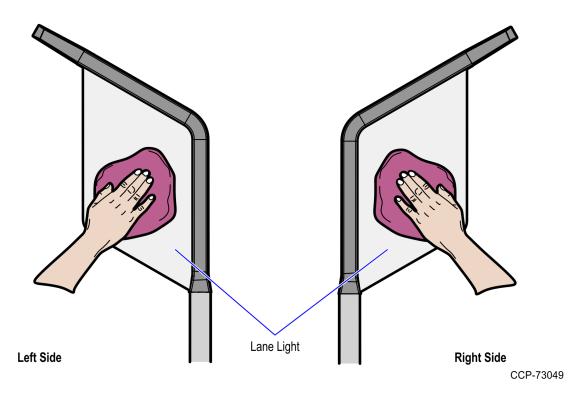

## Installation Procedure

To apply the Walmart R6/R6L Light Scan & Go decals, do the following:

1. Wipe any dust or dirt on the surface of both sides of the Lane Light.

2. Carefully peel off the backing layer from each decal as shown in the image below.