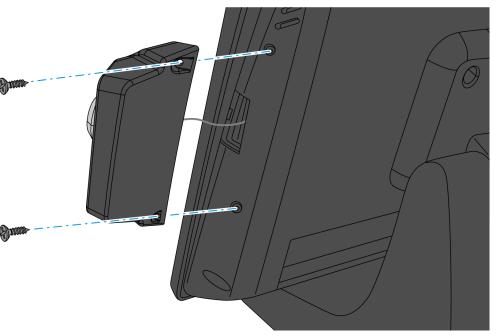

CCP-75264

3. Position the Key Reader onto the right side of the terminal, and then secure it using two M3x8 screws.

**Note:** Ensure that the holes on the Key Reader are aligned with the holes on the terminal.