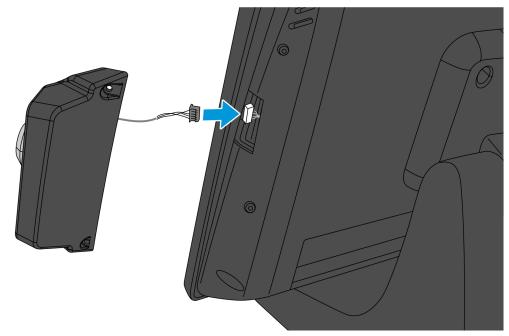

### **Installation Procedures**

1. Remove the plastic cover located on the right side of the terminal.

CCP-75255

2. Connect the Key Reader cable to the USB connector, and then insert the cable connection through the opening.