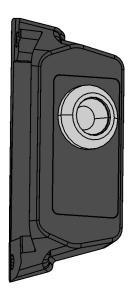

### **Kit Components**

CCP-75263

| Part Number | Description                           |
|-------------|---------------------------------------|
| 497-0522771 | Addimat Key Reader - Right side mount |