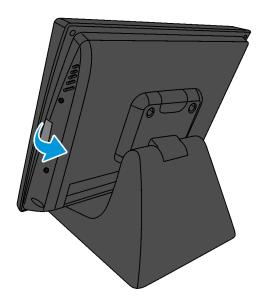

### **Installation Procedures**

1. Remove the plastic cover located on the right side of the terminal.

CCP-75255

2. Connect the Key Reader cable to the USB connector, and then insert the cable connection through the opening.