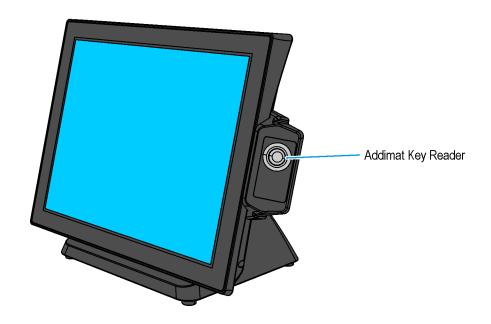

### Introduction

This document provides procedures for installing the Addimat Key Reader on the EX15 POS.

The Addimat Key Reader is mounted on the right side of the display and interfaces through a USB connection in the display head.