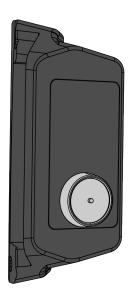

## **Kit Components**

CCP-75259

| Part Number | Description                              |
|-------------|------------------------------------------|
| 497-0522770 | Dallas iButton Reader - Right side mount |