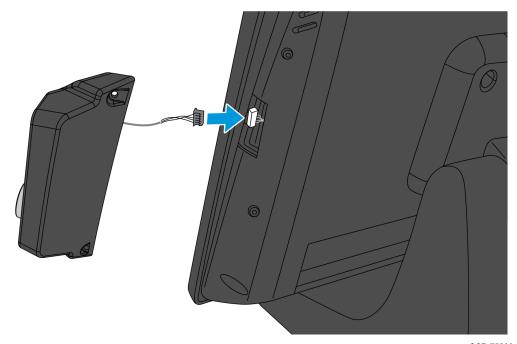

## **Installation Procedures**

1. Remove the plastic cover located on the right side of the terminal.

CCP-75255

2. Connect the iButton cable to the USB connector, and then insert the cable connection through the opening.

CCP-75260

3. Position the iButton onto the right side of the terminal, and then secure it using two M3x8 screws.

**Note:** Ensure that the holes on the iButton are aligned with the holes on the terminal.