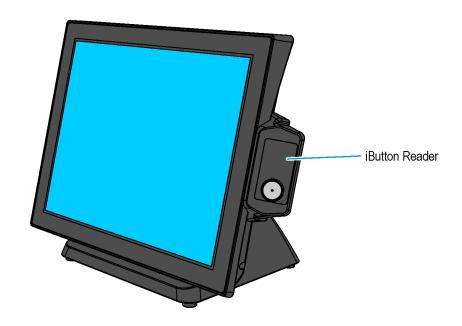

### Introduction

This document provides procedures for installing the Dallas iButton Reader on the EX15 POS.

The Dallas iButton Reader is mounted on the right side of the display and interfaces through a USB connection in the display head.

CCP-75258