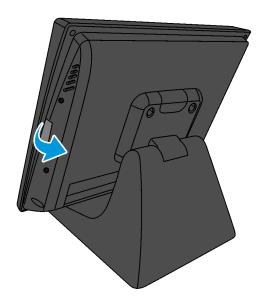

## **Installation Procedures**

1. Remove the plastic cover located on the right side of the terminal.

CCP-75255

2. Connect the iButton cable to the USB connector, and then insert the cable connection through the opening.