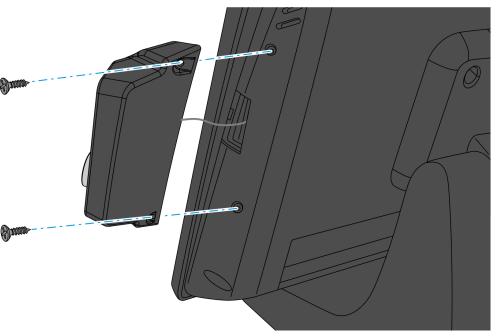

CCP-75260

3. Position the iButton onto the right side of the terminal, and then secure it using two M3x8 screws.

**Note:** Ensure that the holes on the iButton are aligned with the holes on the terminal.