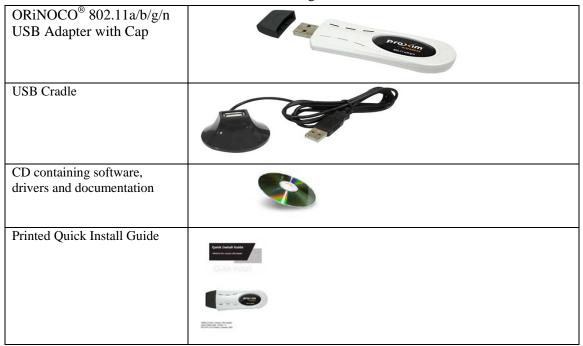

There are three versions of the USB Client.

- 2330-K370 Wireless USB Client (U.S./Canada)
- 2330-K371 Wireless USB Client (International)
- 2330-K372 Wireless USB Client (Japan)

The Wireless USB Client kit contains the following: