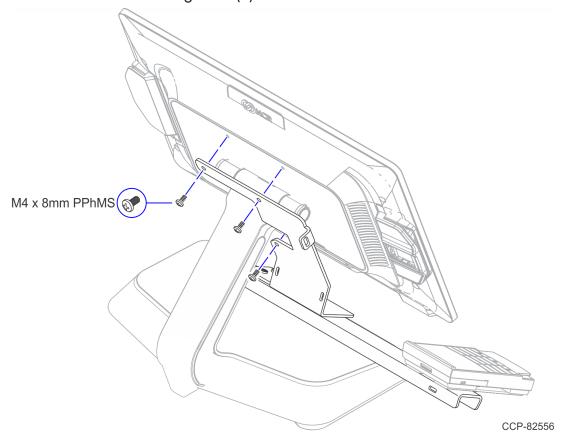

4. Install the Side of Monitor Support VESA Bracket on the CX7 Side of Monitor Mounting Bracket using four (4) M5 x 0.8mm SHCS. Use a 4mm Allen Wrench.

- 5. Install the assembly on the CX7.
  - CX7 with Stand Install the Side of Monitor Support VESA Bracket on the back of the NCR CX7 POS using three (3) M4 x 8mm PPhMS.