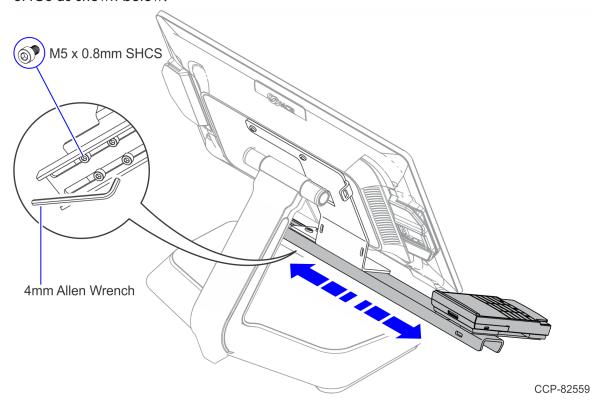

6. Adjust the payment device position by sliding the CX7 Side of Monitor Mounting Bracket left or right. Once desired position is reached, tighten the four (4) M5 x 0.8mm SHCS as shown below.