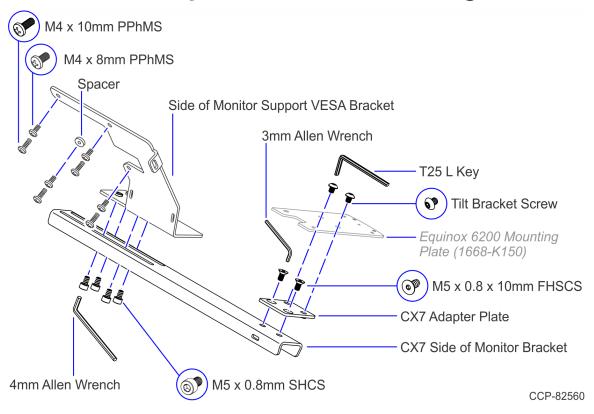

#### 1668-K146 Equinox 6200 Mounting Arm

#### **Installation Procedure**

Install the CX7 Adapter Plate on the CX7 Side of Monitor Mounting Bracket using two
M5 x 0.8 x 10mm FHSCS. Use a 3mm Allen Wrench to tighten the screws.

There are two possible configurations as shown below.

2. Install the Equinox 6200 Mounting Plate (included in 1668-K150) on the CX7 Adapter Plate using two (2) Tilt Bracket Screws. Use a T25 L Key to tighten the screws.

 Install the payment device on the Equinox 6200 Mounting Plate using the screws included in 1668-K150. Use the T10 Torx L Key (included in 1668-K150) to tighten the screws.

4. Install the Side of Monitor Support VESA Bracket on the CX7 Side of Monitor Mounting Bracket using four (4) M5 x 0.8mm SHCS. Use a 4mm Allen Wrench.

- 5. Install the assembly on the CX7.
  - CX7 with Stand Install the Side of Monitor Support VESA Bracket on the back of the NCR CX7 POS using three (3) M4 x 8mm PPhMS.

 CX7 with 7772-K320 (Bracket, Wall Mount, Integrated I/O) — Install the 7772-K320 Wall Mount and Side of Monitor Support VESA Bracket on the back of the NCR CX7 POS using a Spacer and four (4) M4 x 10mm PPhMS.

#### • CX7 with 7772-K325 (Bracket, Wall Mount, Power Supply, Integrated I/O)

— Install the 7772-K325 Wall Mount and Side of Monitor Support VESA Bracket on the back of the NCR CX7 POS using a Spacer and four (4) M4 x 10mm PPhMS.

6. Adjust the payment device position by sliding the CX7 Side of Monitor Mounting Bracket left or right. Once desired position is reached, tighten the four (4) M5 x 0.8mm SHCS as shown below.