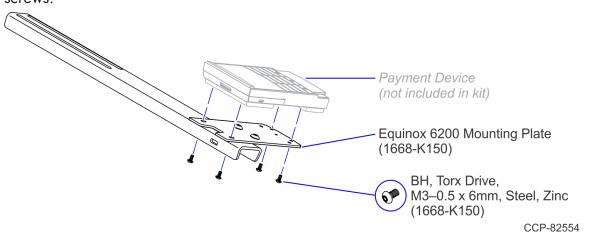

2. Install the Equinox 6200 Mounting Plate (included in 1668-K150) on the CX7 Adapter Plate using two (2) Tilt Bracket Screws. Use a T25 L Key to tighten the screws.

 Install the payment device on the Equinox 6200 Mounting Plate using the screws included in 1668-K150. Use the T10 Torx L Key (included in 1668-K150) to tighten the screws.