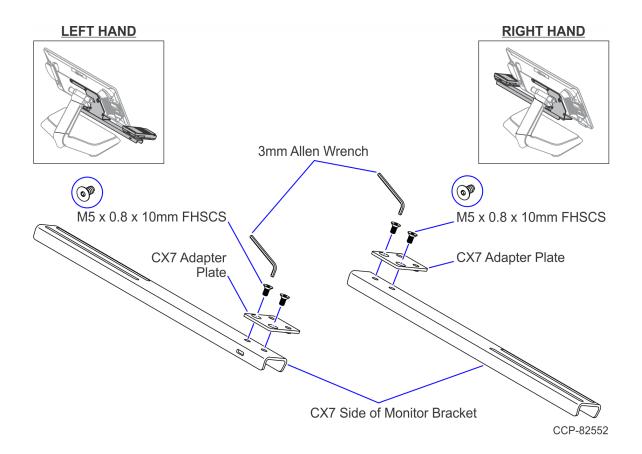

#### **Installation Procedure**

Install the CX7 Adapter Plate on the CX7 Side of Monitor Mounting Bracket using two
M5 x 0.8 x 10mm FHSCS. Use a 3mm Allen Wrench to tighten the screws.

There are two possible configurations as shown below.