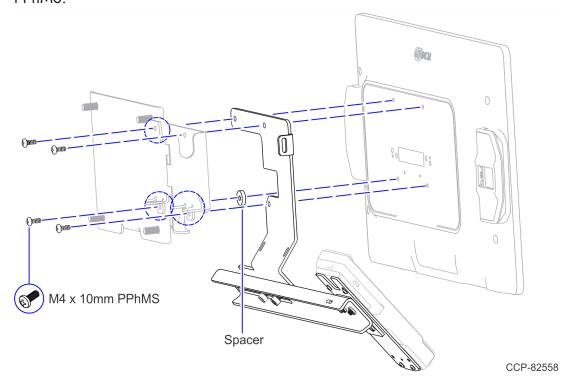

 CX7 with 7772-K320 (Bracket, Wall Mount, Integrated I/O) — Install the 7772-K320 Wall Mount and Side of Monitor Support VESA Bracket on the back of the NCR CX7 POS using a Spacer and four (4) M4 x 10mm PPhMS.

#### • CX7 with 7772-K325 (Bracket, Wall Mount, Power Supply, Integrated I/O)

— Install the 7772-K325 Wall Mount and Side of Monitor Support VESA Bracket on the back of the NCR CX7 POS using a Spacer and four (4) M4 x 10mm PPhMS.