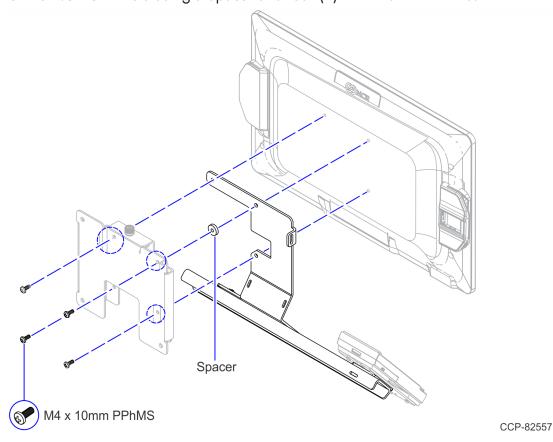

 CX7 with 7772-K320 (Bracket, Wall Mount, Integrated I/O) — Install the 7772-K320 Wall Mount and Side of Monitor Support VESA Bracket on the back of the NCR CX7 POS using a Spacer and four (4) M4 x 10mm PPhMS.

#### • CX7 with 7772-K325 (Bracket, Wall Mount, Power Supply, Integrated I/O)

— Install the 7772-K325 Wall Mount and Side of Monitor Support VESA Bracket on the back of the NCR CX7 POS using a Spacer and four (4) M4 x 10mm PPhMS.