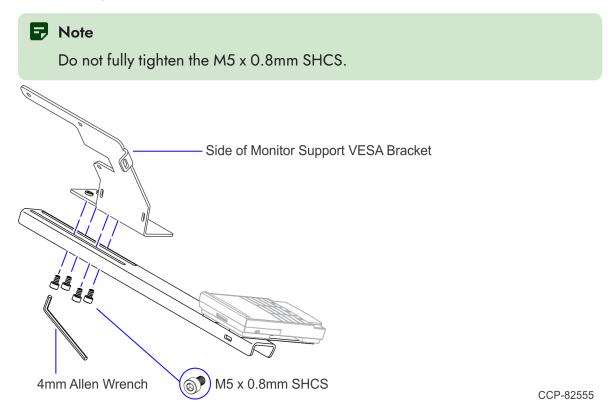

4. Install the Side of Monitor Support VESA Bracket on the CX7 Side of Monitor Mounting Bracket using four (4) M5 x 0.8mm SHCS. Use a 4mm Allen Wrench.

- 5. Install the assembly on the CX7.
  - CX7 with Stand Install the Side of Monitor Support VESA Bracket on the back of the NCR CX7 POS using three (3) M4 x 8mm PPhMS.