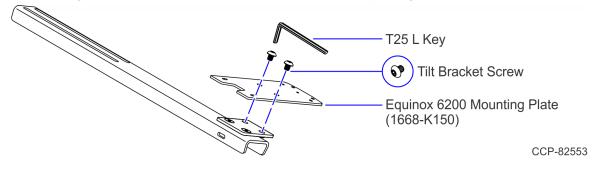

2. Install the Equinox 6200 Mounting Plate (included in 1668-K150) on the CX7 Adapter Plate using two (2) Tilt Bracket Screws. Use a T25 L Key to tighten the screws.

 Install the payment device on the Equinox 6200 Mounting Plate using the screws included in 1668-K150. Use the T10 Torx L Key (included in 1668-K150) to tighten the screws.