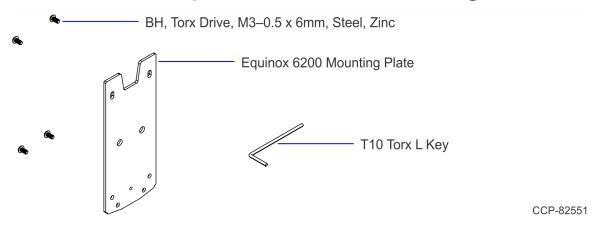

### 1668-K150 Equinox 6200 Mounting Plate

2. Install the Equinox 6200 Mounting Plate (included in 1668-K150) on the CX7 Adapter Plate using two (2) Tilt Bracket Screws. Use a T25 L Key to tighten the screws.

 Install the payment device on the Equinox 6200 Mounting Plate using the screws included in 1668-K150. Use the T10 Torx L Key (included in 1668-K150) to tighten the screws.