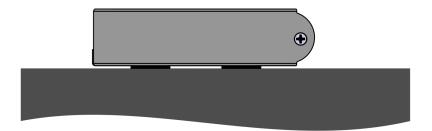

### Installation Instructions

1. Peel off the protective film of the double-sided tape under the Button Controller Box Bracket.

CCP-71974

2. Adhere the Button Controller Box Bracket to the desired surface of installation. Be sure to clean the surface first before fixing the Bracket.