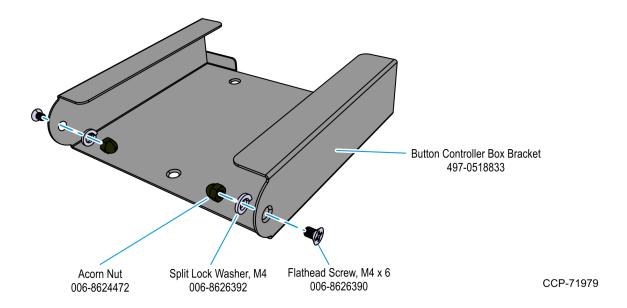

## **Button Controller Box Bracket**

This kit contains the Button Controller Box Bracket that is used to enclose the Button Controller Box.

### **Kit Contents**

CCP-71975

**Note:** Keep the 2 Acorn Nuts, 2 Split Lock Washers, and 2 Flathead Screws that is placed inside the Zip Lock. This will be used in installing the Button Controller Box to this Bracket.