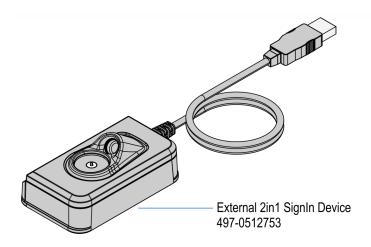

## **External 2in1 SignIn Device**

### Introduction

This kit provides the components to add an External 2in1 SignIn Device.

CCP-70773