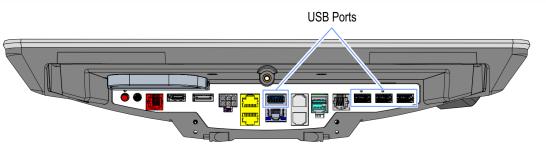

### **Installation Procedure**

1. Connect the SignIn Device USB Cable to any available USB port on the POS.

CCP-70776

2. Position the SignIn Device for use.

**Note:** A mounting kit (7761-K100) is available to mount the SignIn Device on the wall or countertop.