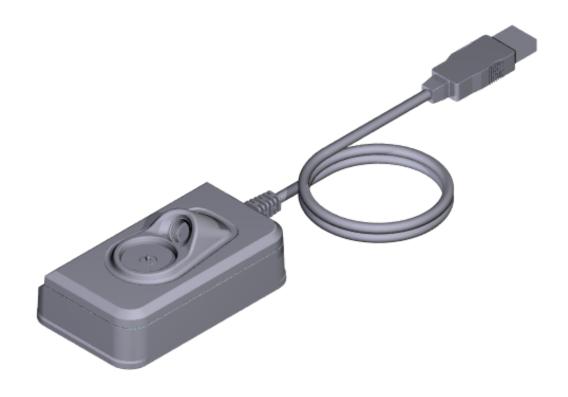

## **External 2in1 SignIn Device**

### Introduction

This kit provides the components to add an External 2in1 SignIn Device.

CCP-70773