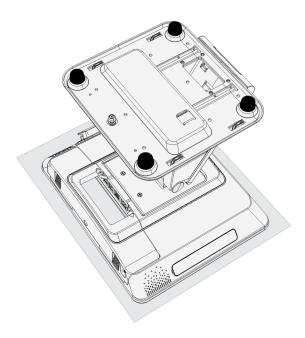

#### **Installation Procedure**

1. Lay the terminal face down on a flat surface.

**Caution:** Always use a soft material (cloth, foam) to protect the display screen when placing the terminal face down.

71327

2. Mount the Stand Security Bracket on the base of the P–Series Stand. Secure with M3 x 10 screws (2).

71353

3. Install the Countertop Security Bracket to the countertop and secure with screws (2).

**Note:** The screws are not included in the kit.

4. Mount the installed Stand Security Bracket to the Countertop Security Bracket and secure with screw.