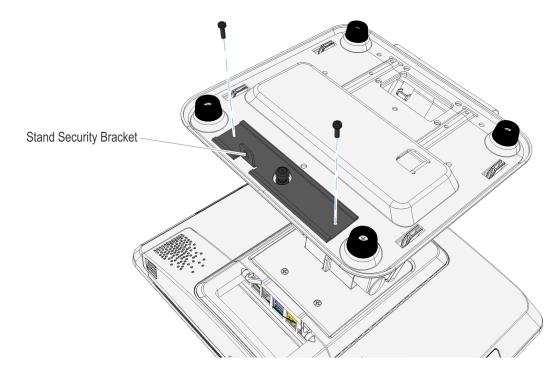

2. Mount the Stand Security Bracket on the base of the P–Series Stand. Secure with M3 x 10 screws (2).

71353

3. Install the Countertop Security Bracket to the countertop and secure with screws (2).

**Note:** The screws are not included in the kit.