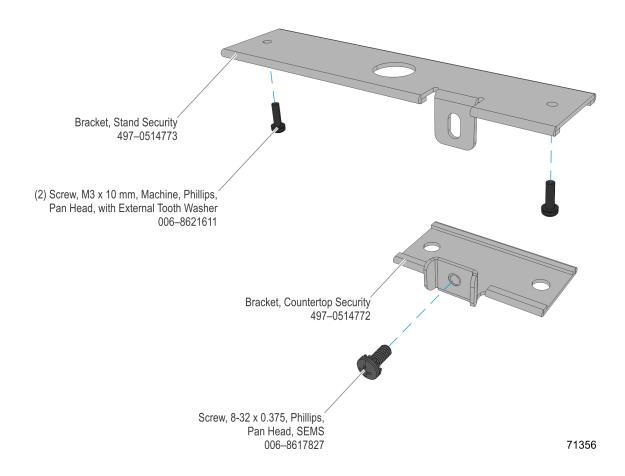

#### **Kit Content**

2. Mount the Stand Security Bracket on the base of the P–Series Stand. Secure with M3 x 10 screws (2).

71353

3. Install the Countertop Security Bracket to the countertop and secure with screws (2).

**Note:** The screws are not included in the kit.

4. Mount the installed Stand Security Bracket to the Countertop Security Bracket and secure with screw.