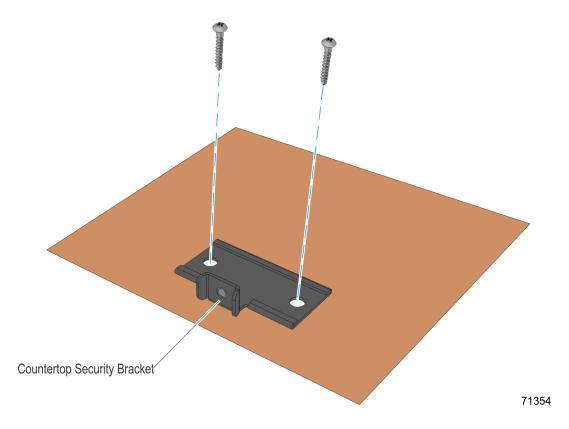

2. Mount the Stand Security Bracket on the base of the P–Series Stand. Secure with M3 x 10 screws (2).

71353

3. Install the Countertop Security Bracket to the countertop and secure with screws (2).

**Note:** The screws are not included in the kit.