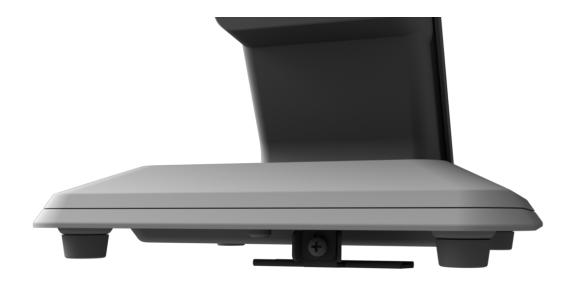

#### **Installation Procedure**

1. Lay the terminal face down on a flat surface.

**Caution:** Always use a soft material (cloth, foam) to protect the display screen when placing the terminal face down.

71327

2. Mount the Stand Security Bracket on the base of the P–Series Stand. Secure with M3 x 10 screws (2).

71353

3. Install the Countertop Security Bracket to the countertop and secure with screws (2).

**Note:** The screws are not included in the kit.