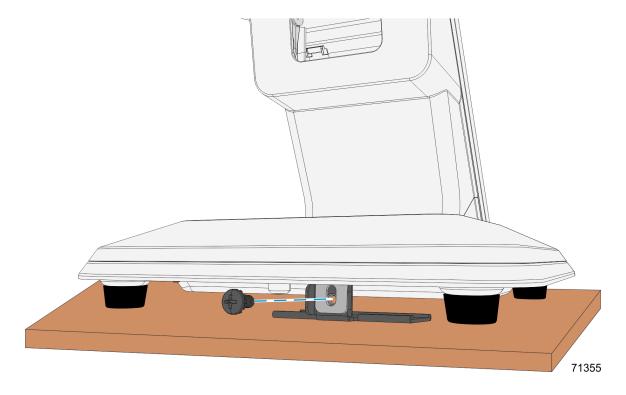

4. Mount the installed Stand Security Bracket to the Countertop Security Bracket and secure with screw.