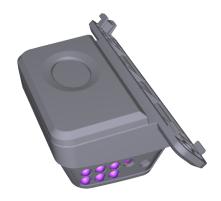

#### Introduction

This kit provides the components to add a UV Light with Top Blank.