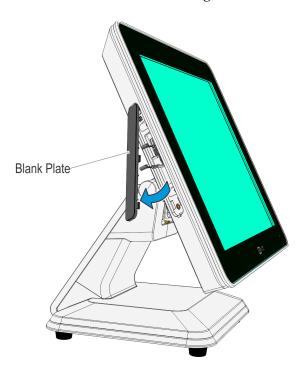

### **Installation Procedure**

1. Remove the Blank Plate from the back housing.

60429

2. Plug in the UV light cable into the extension cable. Gently push cables into rear housing.

60438

3. Hook the UV light module into housing and snap into place.