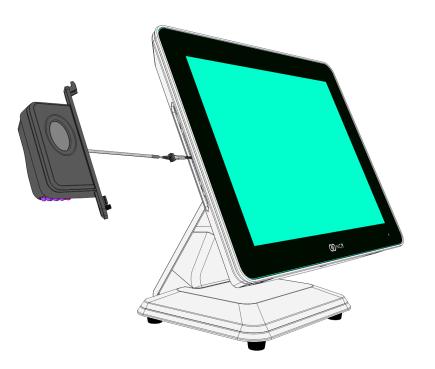

### **Installation Procedure**

1. Remove the Blank Plate from the back housing.

60429

2. Plug in the UV light cable into the extension cable. Gently push cables into rear housing.

60438

3. Hook the UV light module into housing and snap into place.

60439

4. Secure module with screw (1).

60440