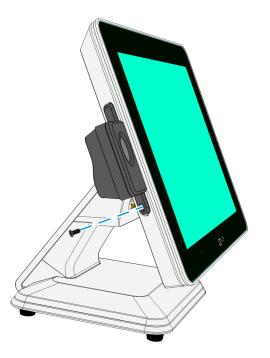

d value of this book. Please use the link below to send your comments.

EMail: FD230036@ncr.com

Copyright © 2016–2017 By NCR Corporation Duluth, GA U.S.A. All Rights Reserved

### **Revision Record**

| Issue | Date     | Remarks     |
|-------|----------|-------------|
| Α     | Jun 2016 | First Issue |
|       |          |             |
|       |          |             |

## **UV Light with Top Blank**

#### Introduction

This kit provides the components to add a UV Light with Top Blank.



### **Installation Procedure**

1. Remove the Blank Plate from the back housing.



60429

2. Plug in the UV light cable into the extension cable. Gently push cables into rear housing.



60438

3. Hook the UV light module into housing and snap into place.



60439

4. Secure module with screw (1).



60440