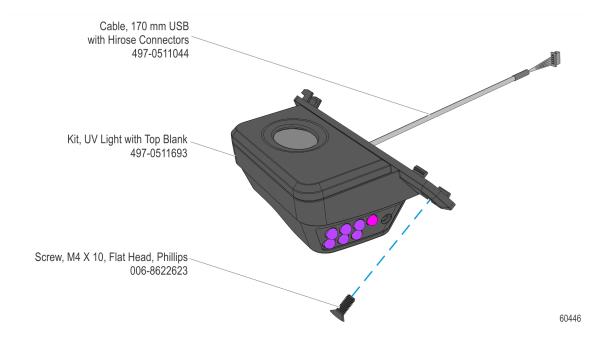

### **Installation Procedure**

1. Remove the Blank Plate from the back housing.

60429

2. Plug in the UV light cable into the extension cable. Gently push cables into rear housing.

60438

3. Hook the UV light module into housing and snap into place.