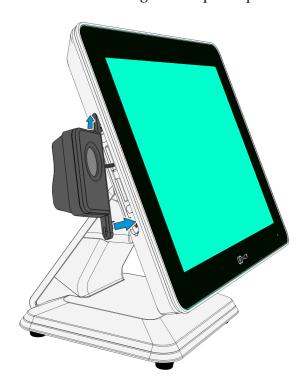

### **Installation Procedure**

1. Remove the Blank Plate from the back housing.

60429

2. Plug in the UV light cable into the extension cable. Gently push cables into rear housing.

60438

3. Hook the UV light module into housing and snap into place.