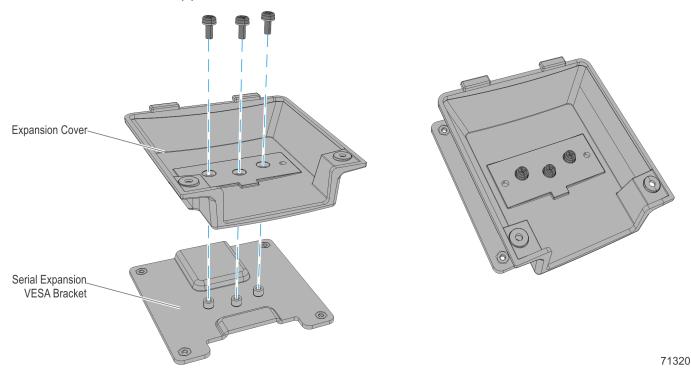

## **Installation Procedure**

- <image><image>
- 1. Remove the screws (2) that secure the expansion cover.

2. Mount the Expansion Cover on the Expansion VESA Bracket. Secure with M4 x10 screws (3).

4. Attach SpacePole mount with standard flat mounting plate to P–Series POS display with Expansion assembly. Secure with M4 x 8 screws (4).