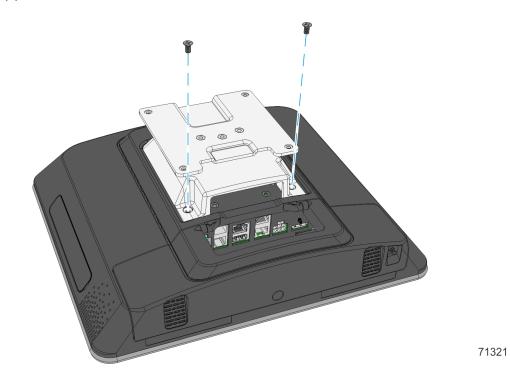

3. Install the Expansion assembly on the back of the P–Series POS display. Secure with screws (2).