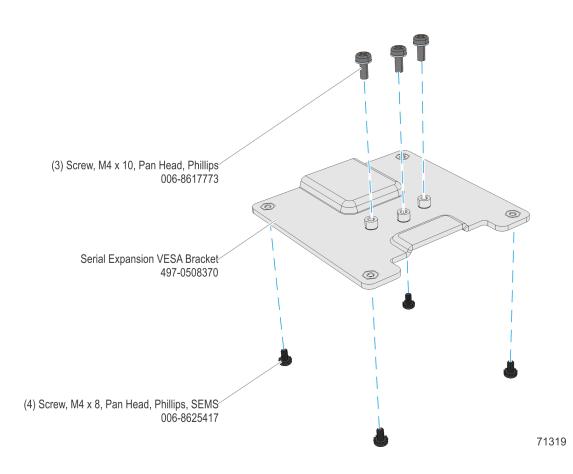

### **Kit Content**

## **Installation Procedure**

- <image><image>
- 1. Remove the screws (2) that secure the expansion cover.

2. Mount the Expansion Cover on the Expansion VESA Bracket. Secure with M4 x10 screws (3).

4. Attach SpacePole mount with standard flat mounting plate to P–Series POS display with Expansion assembly. Secure with M4 x 8 screws (4).