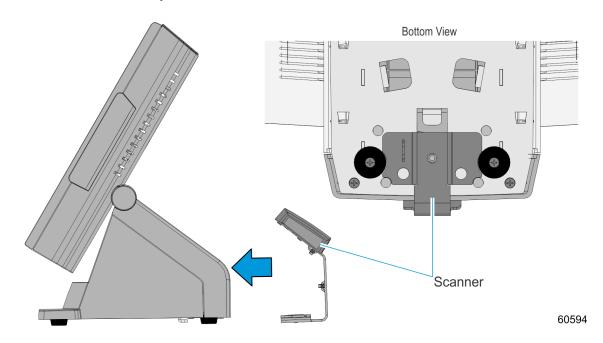

### **Installation Procedure**

1. Mount the assembly at the back of the POS stand.

2. Connect the USB cable to the I/O Panel.