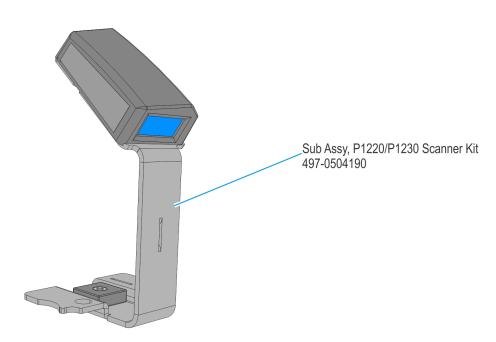

are of equipment prototypes. Therefore, before using this document, consult with your NCR representative or NCR office for information that is applicable and current.

To maintain the quality of our publications, we need your comments on the accuracy, clarity, organization, and value of this book. Please use the link below to send your comments.

EMail: FD230036@ncr.com

Copyright © 2016 By NCR Corporation Duluth, GA U.S.A. All Rights Reserved

### **Revision Record**

| Issue | Date     | Remarks     |
|-------|----------|-------------|
| Α     | Apr 2016 | First Issue |
|       |          |             |
|       |          |             |

## **Customer Scanner with Magnet**

### Introduction

This kit provides a custom scanner with magnet for the NCR P1532 POS.

#### **Kit Contents**



60595

### **Installation Procedure**

1. Mount the assembly at the back of the POS stand.



2. Connect the USB cable to the I/O Panel.