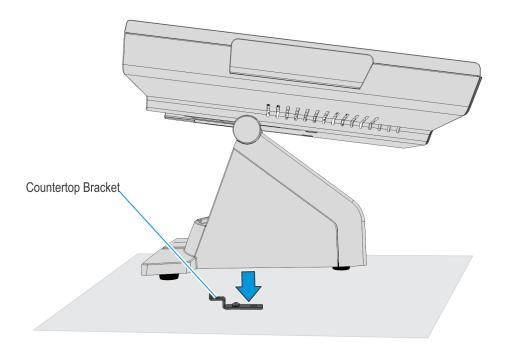

#### **Installation Procedure**

- 1. Secure the Countertop Bracket to the countertop with screw (1).
- **Note:** Either screw hole can be used.
- 2. Install the POS to the bracket.

60586

3. Secure the bracket with screw (1).