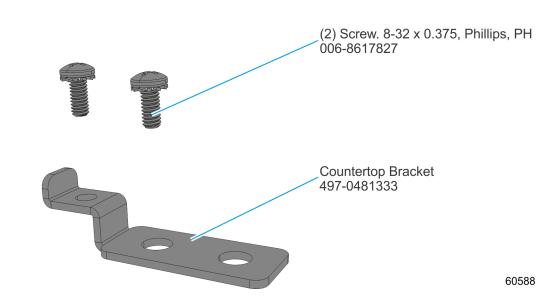

nstances, photographs are of equipment prototypes. Therefore, before using this document, consult with your NCR representative or NCR office for information that is applicable and current.

To maintain the quality of our publications, we need your comments on the accuracy, clarity, organization, and value of this book. Please use the link below to send your comments.

EMail: FD230036@ncr.com

Copyright © 2016 By NCR Corporation Duluth, GA U.S.A. All Rights Reserved

## **Revision Record**

| Issue | Date     | Remarks     |
|-------|----------|-------------|
| А     | Apr 2016 | First Issue |
|       |          |             |
|       |          |             |

# **Countertop Bracket**

## Introduction

This kit provides a countertop bracket for the NCR P1532 POS.

#### **Kit Contents**



#### **Installation Procedure**

- 1. Secure the Countertop Bracket to the countertop with screw (1).
- **Note:** Either screw hole can be used.
- 2. Install the POS to the bracket.



60586

3. Secure the bracket with screw (1).