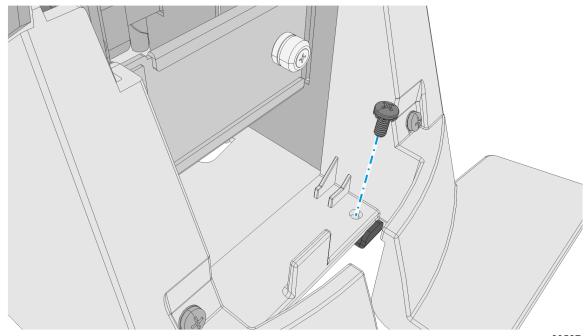

#### **Installation Procedure**

- 1. Secure the Countertop Bracket to the countertop with screw (1).
- **Note:** Either screw hole can be used.
- 2. Install the POS to the bracket.

60586

3. Secure the bracket with screw (1).