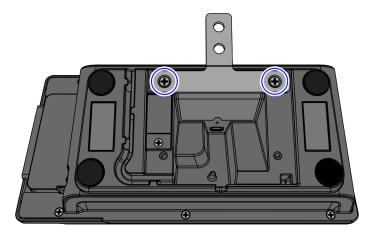

## **Installation Procedure**

1. Install the Bracket on the bottom of the XL55P Payment Display using two (2) screws.

CCP-81561

2. Install the Bracket on the tabletop using two (2) screws.

CCP-81562

Confidential and proprietary information of NCR Voyix Corporation.