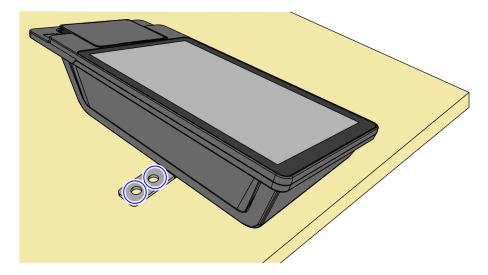

## **Installation Procedure**

1. Install the Bracket on the bottom of the XL55P Payment Display using two (2) screws.

CCP-81561

2. Install the Bracket on the tabletop using two (2) screws.

CCP-81562

Confidential and proprietary information of NCR Voyix Corporation.