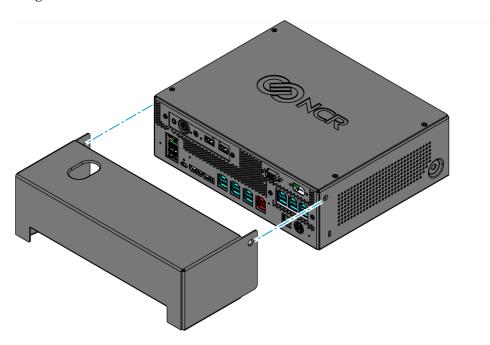

### Installation Procedure

1. Align the screw holes of the Cable Cover with the screw holes of the chassis.

CCP-84002

2. Install the Cable Cover on the chassis (2 screws).

CCP-84003