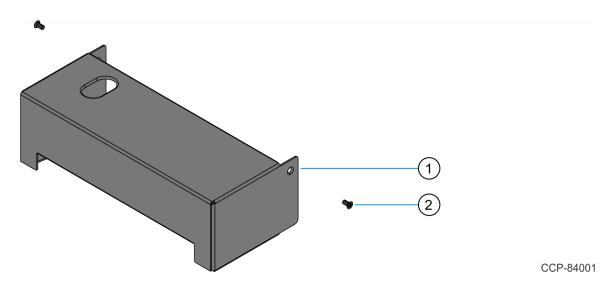

## **Kit Contents**

| Item | Part Number | Description                                    |
|------|-------------|------------------------------------------------|
| 1    | 497-0535031 | Security Bracket w/ Feet, CX8                  |
| 2    | 006-8617801 | Screw, M4x8, Flat Head, Steel, Black, Tri RoHS |