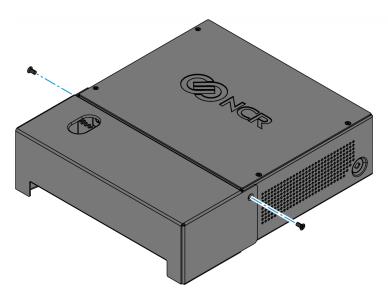

### Installation Procedure

1. Align the screw holes of the Cable Cover with the screw holes of the chassis.

CCP-84002

2. Install the Cable Cover on the chassis (2 screws).

CCP-84003