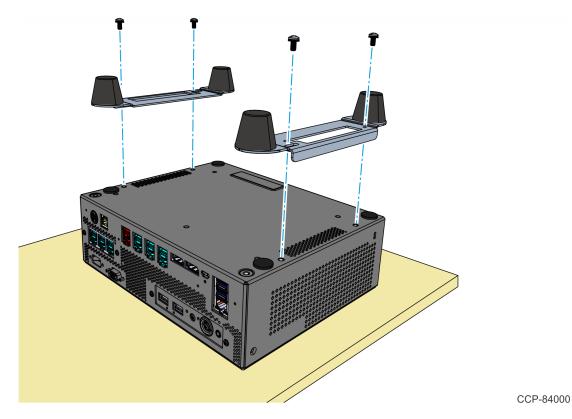

### Installation Procedure

1. Carefully place the CX8 upside down on a flat and smooth surface.

2. Install the Bracket and Rubber Feet Assembly on the CX8 (2 screws per assembly).

2