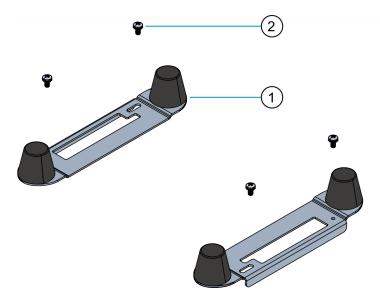

### **Kit Contents**

CCP-82598

| Item | Part Number                      | Description                                  |  |
|------|----------------------------------|----------------------------------------------|--|
| 1    | Bracket and Rubber Feet Assembly |                                              |  |
|      | 497-0534974                      | Bracket - Bottom Feet, CX8                   |  |
|      | 006-8625115                      | Bumper, Rubber, M8 with tapped hole          |  |
| 2    | 006-8625417                      | Screw, M4x8, SEMS, Phillips, Pan Head, Black |  |