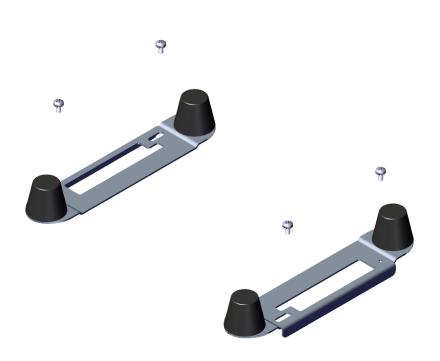

### **Kit Contents**

CCP-82598

| Item | Part Number                      | Description                                  |  |
|------|----------------------------------|----------------------------------------------|--|
| 1    | Bracket and Rubber Feet Assembly |                                              |  |
|      | 497-0534974                      | Bracket - Bottom Feet, CX8                   |  |
|      | 006-8625115                      | Bumper, Rubber, M8 with tapped hole          |  |
| 2    | 006-8625417                      | Screw, M4x8, SEMS, Phillips, Pan Head, Black |  |